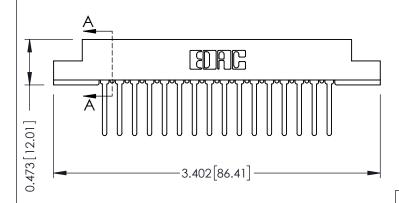

**Mounting Option** #4-40 Unified Threaded Inserts **Contact Detail** 

Wire Wrap .046x.013(1.17x0.33) - Tail LG=.520(13.21) .156 [3.96] Contact Spacing x .200 [5.08] Row Spacing