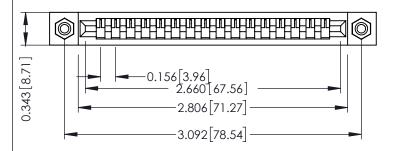

**Mounting Option** #4-40 Unified Threaded Inserts **Contact Detail** 

Wire Wrap .046x.013(1.17x0.33) - Tail LG=.520(13.21) .156 [3.96] Contact Spacing x .200 [5.08] Row Spacing