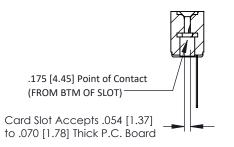

**Mounting Option** #4-40 Unified Threaded Inserts **Contact Detail** 

Wire Wrap .046x.013(1.17x0.33) - Tail LG=.520(13.21) .156 [3.96] Contact Spacing x .200 [5.08] Row Spacing