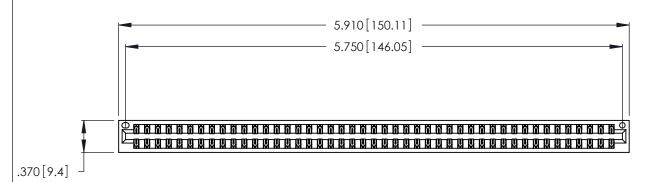

<u>Contact Dimensions:</u>
522-P.C. Tail .025 Sq. (0.64 Sq.) - Tail LG. =.440 (11.18)
.125 (3.18) Contact Spacing x .250 (6.35) Row Spacing

THIS IS A C.A.D. GENERATED DRAWING DO NOT MAKE MANUAL REVISIONS TO MASTER.

ISSUE NUMBER ORIGINAL

1

- INSULATOR MATERIAL: THERMOPLASTIC POLYESTER, UL 94V-0 CONTACT MATERIAL; COPPER, NICKEL, TIN ALLOY CA-725
- CONTACT PLATING: GOLD ON THE MATING AREA, TIN-LEAD ON THE CONTACT TAILS, NICKEL UNDERPLATE

346/396 SERIES CARD EDGE CONNECTOR PART NUMBER: 346-090-522-201

**EDAC INC** TORONTO, ONTARIO CANADA

THESE DRAWINGS AND SPECIFICATIONS ARE THE PROPERTY OF EDAC INC., AND SHALL NOT BE REPRODUCED, OR COPIED OR USED AS THE BASIS FOR THE MANUFACTURE OR SALE OF APPARATUS WITHOUT WRITTEN PERMISSION.

| ACAD REFERENCE NO. |       | 346-ENG-MASTER   |       |
|--------------------|-------|------------------|-------|
| DRAWN:             | J.LEE | DATE: APR. 22/09 |       |
| CHECKED:           |       | DATE:            |       |
| SCALE:             | N.T.S | SHEET            | OF 2  |
| DRAWING NUMBER     |       |                  | ISSUE |
| 346-ENG-MASTER     |       |                  | 1     |