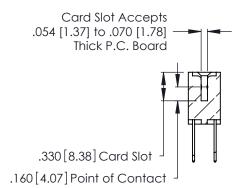

THIS IS A C.A.D. GENERATED DRAWING DO NOT MAKE MANUAL REVISIONS TO MASTER.

ISSUE NUMBER

ORIGINAL

1

**Contact Code 555** 

Contact Code 556

**Contact Code 558** 

**Contact Code 559** 

**Contact Code 560** 

INSULATOR MATERIAL: THERMOPLASTIC POLYESTER, UL 94V-0 CONTACT MATERIAL; COPPER, NICKEL, TIN ALLOY CA-725 CONTACT PLATING: GOLD ON THE MATING AREA, TIN-LEAD ON THE CONTACT TAILS, NICKEL UNDERPLATE

346/396 SERIES CARD EDGE CONNECTOR CONTACT CODE 555,556,558,559,560 DIMENSIONS

YOUR CONNECTION TO QUALITY & SERVICE

**EDAC INC** TORONTO, ONTARIO CANADA

THESE DRAWINGS AND SPECIFICATIONS ARE THE PROPERTY OF EDAC INC.,AND SHALL NOT BE REPRODUCED, OR COPIED OR USED AS THE BASIS FOR THE MANUFACTURE OR SALE OF APPARATUS WITHOUT WRITTEN PERMISSION.

|   | ACAD REFERENCE NO. | 346-ENG-MASTER   |  |
|---|--------------------|------------------|--|
| ) | DRAWN: J.LEE       | DATE: APR. 22/09 |  |
|   | CHECKED:           | DATE:            |  |
|   | SCALE: 1:1         | SHEET 2 OF 2     |  |
|   | DRAWING NUMBER     | ISSUE            |  |
|   | 346-ENG-MASTER     | 1 1              |  |