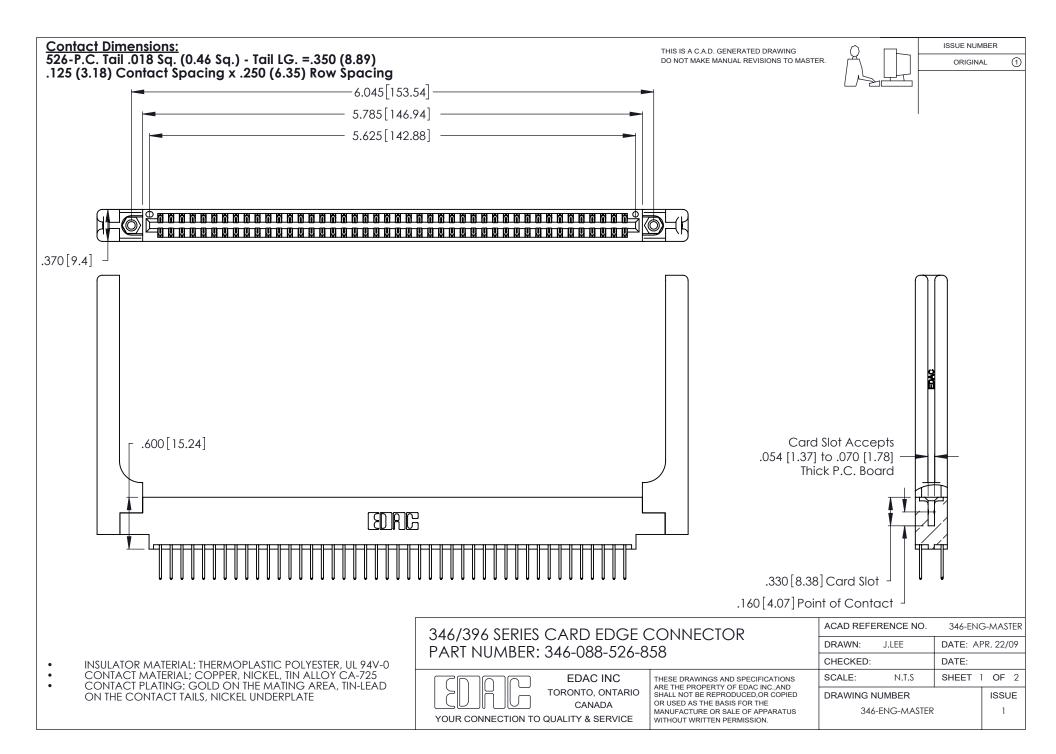

THIS IS A C.A.D. GENERATED DRAWING DO NOT MAKE MANUAL REVISIONS TO MASTER.

ISSUE NUMBER

ORIGINAL

1

**Contact Code 555** 

Contact Code 556

**Contact Code 558** 

**Contact Code 559** 

Contact Code 560

INSULATOR MATERIAL: THERMOPLASTIC POLYESTER, UL 94V-0 CONTACT MATERIAL; COPPER, NICKEL, TIN ALLOY CA-725 CONTACT PLATING: GOLD ON THE MATING AREA, TIN-LEAD

ON THE CONTACT TAILS, NICKEL UNDERPLATE

346/396 SERIES CARD EDGE CONNECTOR CONTACT CODE 555,556,558,559,560 DIMENSIONS

YOUR CONNECTION TO QUALITY & SERVICE

**EDAC INC** TORONTO, ONTARIO CANADA

THESE DRAWINGS AND SPECIFICATIONS ARE THE PROPERTY OF EDAC INC.,AND SHALL NOT BE REPRODUCED, OR COPIED OR USED AS THE BASIS FOR THE MANUFACTURE OR SALE OF APPARATUS WITHOUT WRITTEN PERMISSION.