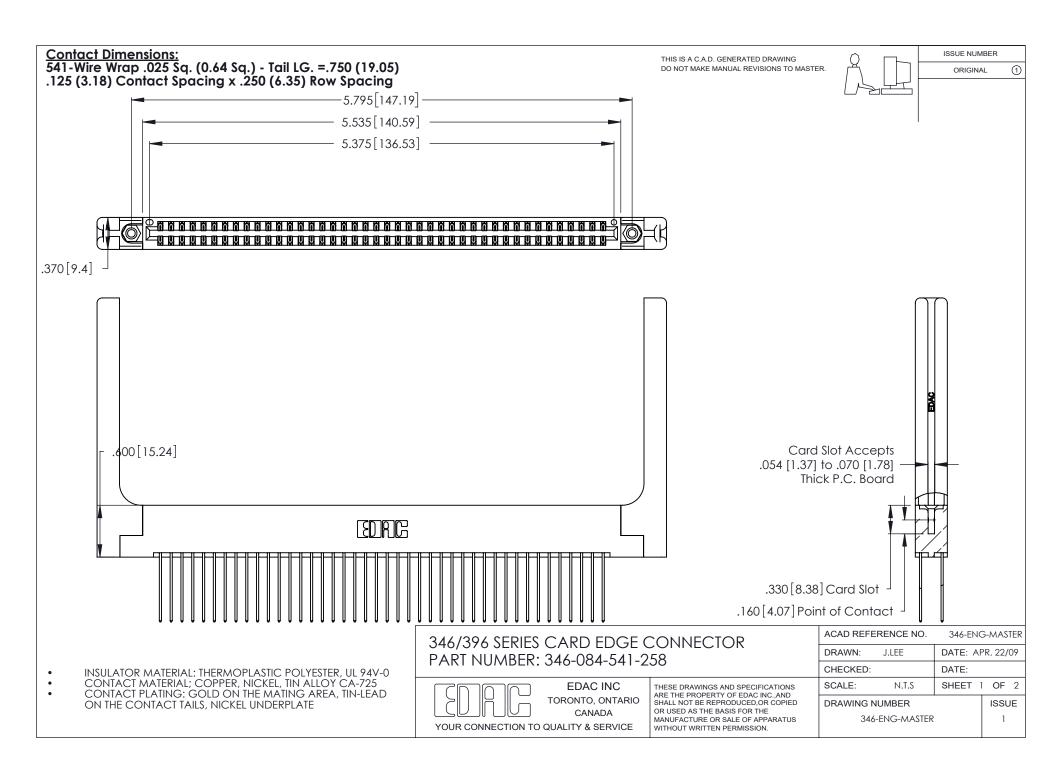

THIS IS A C.A.D. GENERATED DRAWING DO NOT MAKE MANUAL REVISIONS TO MASTER.

ISSUE NUMBER

ORIGINAL

1

**Contact Code 555** 

Contact Code 556

**Contact Code 558** 

**Contact Code 559** 

Contact Code 560

INSULATOR MATERIAL: THERMOPLASTIC POLYESTER, UL 94V-0 CONTACT MATERIAL; COPPER, NICKEL, TIN ALLOY CA-725 CONTACT PLATING: GOLD ON THE MATING AREA, TIN-LEAD

ON THE CONTACT TAILS, NICKEL UNDERPLATE

346/396 SERIES CARD EDGE CONNECTOR CONTACT CODE 555,556,558,559,560 DIMENSIONS

YOUR CONNECTION TO QUALITY & SERVICE

**EDAC INC** TORONTO, ONTARIO CANADA

THESE DRAWINGS AND SPECIFICATIONS ARE THE PROPERTY OF EDAC INC.,AND SHALL NOT BE REPRODUCED, OR COPIED OR USED AS THE BASIS FOR THE MANUFACTURE OR SALE OF APPARATUS WITHOUT WRITTEN PERMISSION.