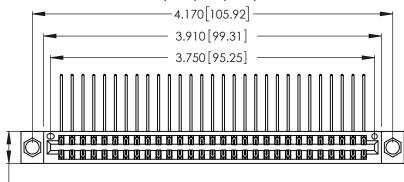

Contact Dimensions:
558-90 Degree Bend (Code 541 Contacts)
See Sheet 2 for Contact Code 555, 556, 558, 559, 560 Dimensions

.370 [9.4]

.600 [15.24]

THIS IS A C.A.D. GENERATED DRAWING DO NOT MAKE MANUAL REVISIONS TO MASTER.

Thick P.C. Board .330 [8.38] Card Slot .160 [4.07] Point of Contact

Card Slot Accepts .054 [1.37] to .070 [1.78]

INSULATOR MATERIAL: THERMOPLASTIC POLYESTER, UL 94V-0 CONTACT MATERIAL; COPPER, NICKEL, TIN ALLOY CA-725

CONTACT PLATING: GOLD ON THE MATING AREA, TIN-LEAD ON THE CONTACT TAILS, NICKEL UNDERPLATE

| 346/396 SERIES CARD EDGE CONNECTO | R |
|-----------------------------------|---|
| PART NUMBER: 346-058-558-804      |   |