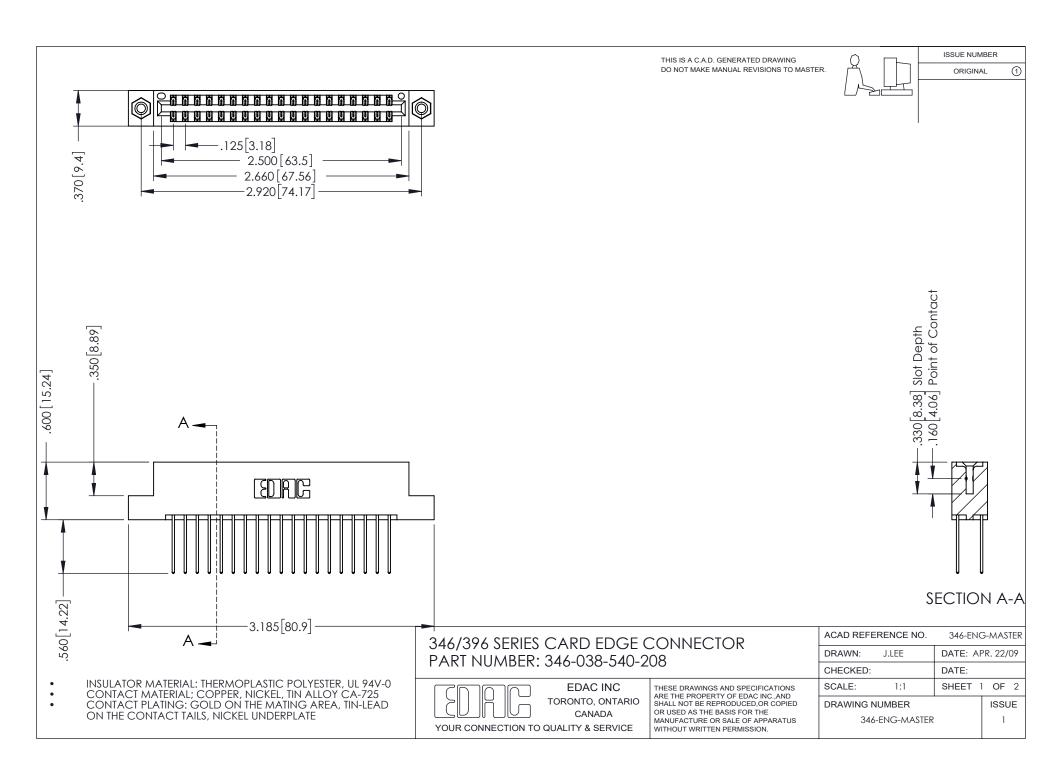

## **Contact Code 556**

INSULATOR MATERIAL: THERMOPLASTIC POLYESTER, UL 94V-0 CONTACT MATERIAL; COPPER, NICKEL, TIN ALLOY CA-725 CONTACT PLATING: GOLD ON THE MATING AREA, TIN-LEAD

ON THE CONTACT TAILS, NICKEL UNDERPLATE