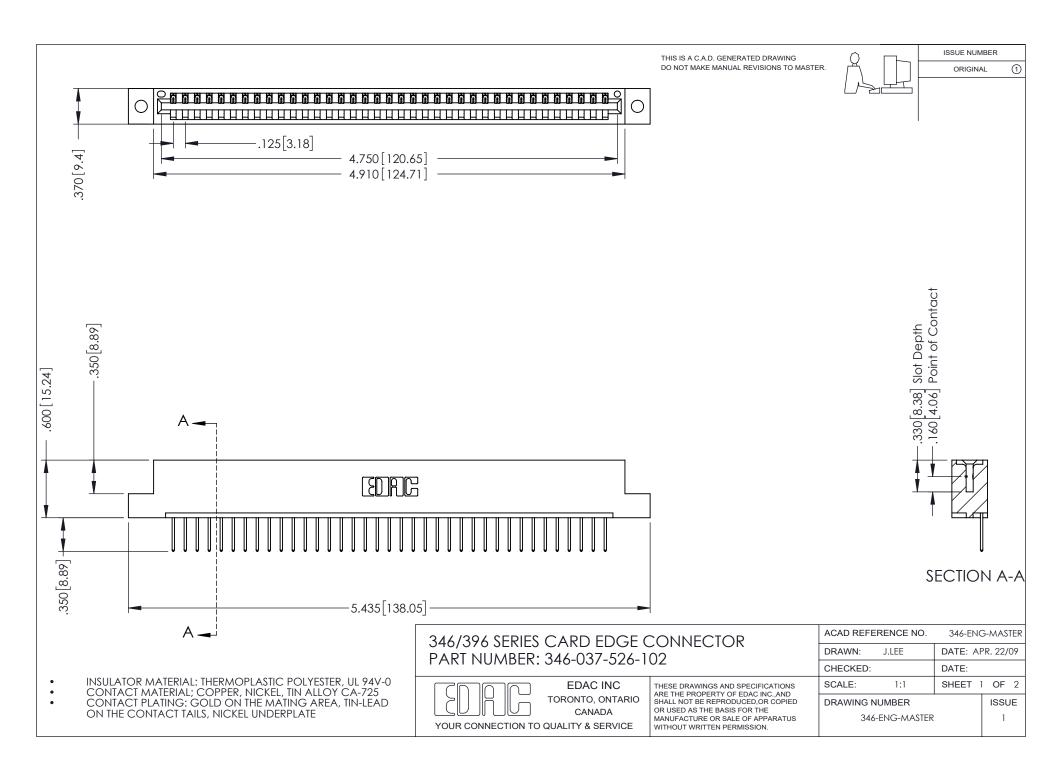

## **Contact Code 556**

INSULATOR MATERIAL: THERMOPLASTIC POLYESTER, UL 94V-0 CONTACT MATERIAL; COPPER, NICKEL, TIN ALLOY CA-725 CONTACT PLATING: GOLD ON THE MATING AREA, TIN-LEAD

ON THE CONTACT TAILS, NICKEL UNDERPLATE

## 346/396 SERIES CARD EDGE CONNECTOR CONTACT CODE 555,556,558,559,560 DIMENSIONS

YOUR CONNECTION TO QUALITY & SERVICE

**EDAC INC** TORONTO, ONTARIO CANADA

THESE DRAWINGS AND SPECIFICATIONS ARE THE PROPERTY OF EDAC INC.,AND SHALL NOT BE REPRODUCED, OR COPIED OR USED AS THE BASIS FOR THE MANUFACTURE OR SALE OF APPARATUS WITHOUT WRITTEN PERMISSION.