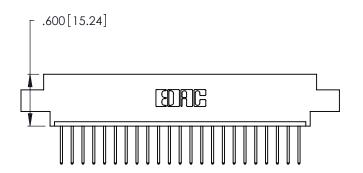

Contact Code 560

INSULATOR MATERIAL: THERMOPLASTIC POLYESTER, UL 94V-0 CONTACT MATERIAL; COPPER, NICKEL, TIN ALLOY CA-725 CONTACT PLATING: GOLD ON THE MATING AREA, TIN-LEAD

ON THE CONTACT TAILS, NICKEL UNDERPLATE

346/396 SERIES CARD EDGE CONNECTOR CONTACT CODE 555,556,558,559,560 DIMENSIONS

YOUR CONNECTION TO QUALITY & SERVICE

**EDAC INC** TORONTO, ONTARIO CANADA

THESE DRAWINGS AND SPECIFICATIONS ARE THE PROPERTY OF EDAC INC.,AND SHALL NOT BE REPRODUCED, OR COPIED OR USED AS THE BASIS FOR THE MANUFACTURE OR SALE OF APPARATUS WITHOUT WRITTEN PERMISSION.