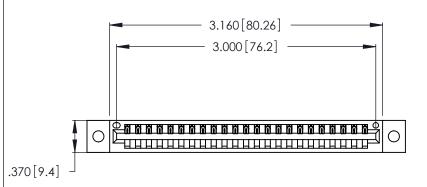

<u>Contact Dimensions:</u>
522-P.C. Tail .025 Sq. (0.64 Sq.) - Tail LG. =.440 (11.18)
.125 (3.18) Contact Spacing x .250 (6.35) Row Spacing

THIS IS A C.A.D. GENERATED DRAWING DO NOT MAKE MANUAL REVISIONS TO MASTER.

Card Slot Accepts .054 [1.37] to .070 [1.78] Thick P.C. Board .330 [8.38] Card Slot .160 [4.07] Point of Contact

- INSULATOR MATERIAL: THERMOPLASTIC POLYESTER, UL 94V-0 CONTACT MATERIAL; COPPER, NICKEL, TIN ALLOY CA-725
- CONTACT PLATING: GOLD ON THE MATING AREA, TIN-LEAD ON THE CONTACT TAILS, NICKEL UNDERPLATE

| 346/396 SERIES CARD EDGE CONNECTOR |
|------------------------------------|
| PART NUMBER: 346-023-522-602       |

YOUR CONNECTION TO QUALITY & SERVICE

**EDAC INC** TORONTO, ONTARIO CANADA

THESE DRAWINGS AND SPECIFICATIONS ARE THE PROPERTY OF EDAC INC.,AND SHALL NOT BE REPRODUCED, OR COPIED OR USED AS THE BASIS FOR THE MANUFACTURE OR SALE OF APPARATUS WITHOUT WRITTEN PERMISSION.