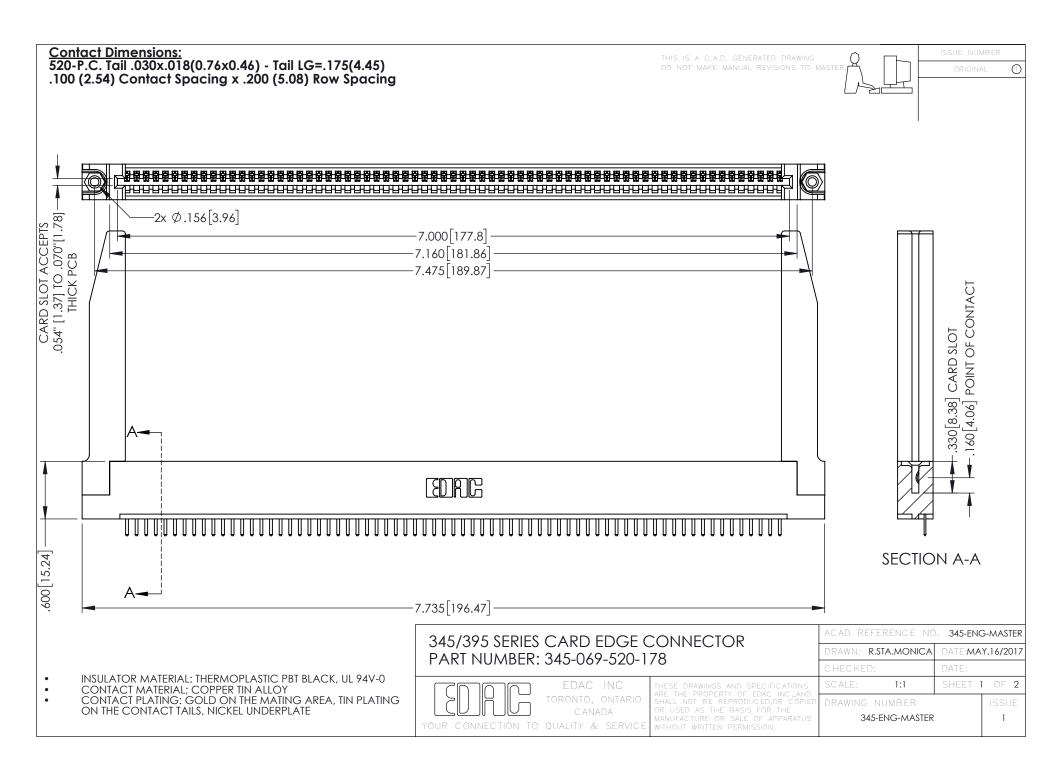

**Contact Code 558** 

Contact Code 559

**Contact Code 560** 

INSULATOR MATERIAL: THERMOPLASTIC POLYESTER, UL 94V-0

DAP MATERIAL AVAILABLE UPON REQUEST

CONTACT MATERIAL; COPPER ALLOY CONTACT PLATING: GOLD ON THE MATING AREA, TIN PLATING ON THE CONTACT TAILS, NICKEL UNDERPLATE

345/395 SERIES CARD EDGE CONNECTOR CONTACT CODE 555,556,558,559,560 DIMENSIONS

YOUR CONNECTION TO QUALITY & SERVICE

|      | ACAD REFERENCE NO. 345-ENG-MASTER |                  |
|------|-----------------------------------|------------------|
| S    | DRAWN: R.STA.MONICA               | DATE:MAY.16/2017 |
|      | CHECKED:                          | DATE:            |
| J ** | SCALE: 1:1                        | SHEET 2 OF 2     |
| ED   | DRAWING NUMBER                    | ISSUE            |

345-E