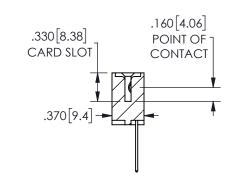

<u>Contact Dimensions:</u>
540-Wire Wrap .025 Sq.(0.64 Sq.) - Tail LG=.560(14.22)
.100 (2.54) Contact Spacing x .200 (5.08) Row Spacing

ISSUE NUMBER ORIGINAL

1

**Contact Code 558** 

Contact Code 559

Contact Code 560

## 345/395 SERIES CARD EDGE CONNECTOR CONTACT CODE 555,556,558,559,560 DIMENSIONS

YOUR CONNECTION TO QUALITY & SERVICE

**EDAC INC** TORONTO, ONTARIO CANADA

THESE DRAWINGS AND SPECIFICATIONS ARE THE PROPERTY OF EDAC INC.,AND SHALL NOT BE REPRODUCED, OR COPIED OR USED AS THE BASIS FOR THE MANUFACTURE OR SALE OF APPARATUS WITHOUT WRITTEN PERMISSION.