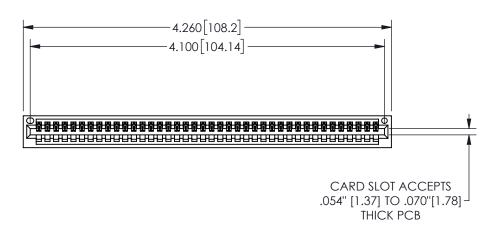

## **SECTION A-A**

## 345/395 SERIES CARD EDGE CONNECTOR PART NUMBER: 345-040-540-101

YOUR CONNECTION TO QUALITY & SERVICE

**EDAC INC** TORONTO, ONTARIO CANADA

THESE DRAWINGS AND SPECIFICATIONS ARE THE PROPERTY OF EDAC INC., AND SHALL NOT BE REPRODUCED, OR COPIED OR USED AS THE BASIS FOR THE MANUFACTURE OR SALE OF APPARATUS WITHOUT WRITTEN PERMISSION.