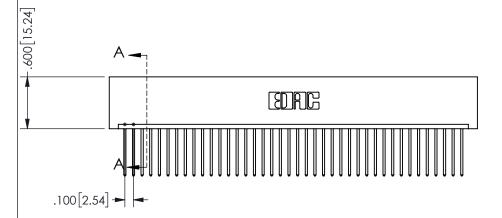

<u>Contact Dimensions:</u>
540-Wire Wrap .025 Sq.(0.64 Sq.) - Tail LG=.560(14.22)
.100 (2.54) Contact Spacing x .200 (5.08) Row Spacing

ISSUE NUMBER ORIGINAL

1

**Contact Code 558** 

Contact Code 559

Contact Code 560