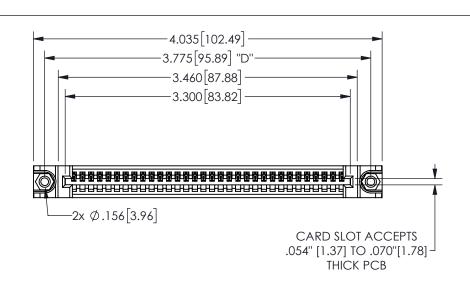

345/395 SERIES CARD EDGE CONNECTOR PART NUMBER: 345-032-540-188

YOUR CONNECTION TO QUALITY & SERVICE

**EDAC INC** TORONTO, ONTARIO CANADA

THESE DRAWINGS AND SPECIFICATIONS ARE THE PROPERTY OF EDAC INC.,AND SHALL NOT BE REPRODUCED, OR COPIED OR USED AS THE BASIS FOR THE MANUFACTURE OR SALE OF APPARATUS WITHOUT WRITTEN PERMISSION.

THIS IS A C.A.D. GENERATED DRAWING DO NOT MAKE MANUAL REVISIONS TO MASTER.

ISSUE NUMBER

ORIGINAL

1

.160 4.06 .330[8.38] POINT OF CARD SLOT CONTACT .370 9.4

.350[8.89] .600[15.24] .100[2.54]

<u>Contact Dimensions:</u>
540-Wire Wrap .025 Sq.(0.64 Sq.) - Tail LG=.560(14.22)
.100 (2.54) Contact Spacing x .200 (5.08) Row Spacing