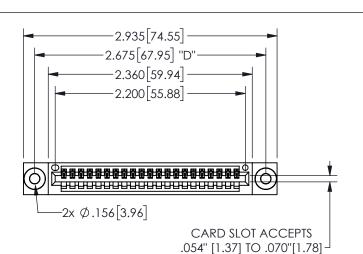

THICK PCB

THIS IS A C.A.D. GENERATED DRAWING DO NOT MAKE MANUAL REVISIONS TO MASTER.

ISSUE NUMBER

ORIGINAL 1

.160 4.06 .330[8.38] POINT OF CARD SLOT CONTACT .370 9.4

-.180[4.57] 600 15.24 .250[6.35] .100[2.54]

<u>Contact Dimensions:</u>
523-P.C. Tail .025 Sq.(0.64 Sq.) - Tail LG=.390(9.91)
.100 (2.54) Contact Spacing x .200 (5.08) Row Spacing

345/395 SERIES CARD EDGE CONNECTOR PART NUMBER: 345-021-523-603

YOUR CONNECTION TO QUALITY & SERVICE