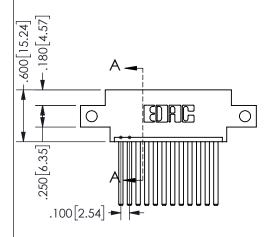

SECTION A\_A

.160 4.06 .330[8.38] POINT OF CARD SLOT CONTACT .370 9.4

ISSUE NUMBER ORIGINAL

1

**Contact Code 558** 

Contact Code 559

**Contact Code 560** 

INSULATOR MATERIAL: THERMOPLASTIC POLYESTER, UL 94V-0 DAP MATERIAL AVAILABLE UPON REQUEST

## 345/395 SERIES CARD EDGE CONNECTOR CONTACT CODE 555,556,558,559,560 DIMENSIONS

YOUR CONNECTION TO QUALITY & SERVICE

**EDAC INC** TORONTO, ONTARIO CANADA

THESE DRAWINGS AND SPECIFICATIONS ARE THE PROPERTY OF EDAC INC.,AND SHALL NOT BE REPRODUCED, OR COPIED OR USED AS THE BASIS FOR THE MANUFACTURE OR SALE OF APPARATUS WITHOUT WRITTEN PERMISSION.