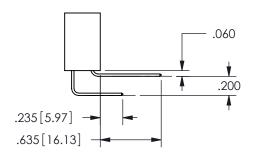

THIS IS A C.A.D. GENERATED DRAWING DO NOT MAKE MANUAL REVISIONS TO MASTER.

ISSUE NUMBER

ORIGINAL

1

THICK PCB

<u>Contact Dimensions:</u> 544-Wire Wrap .050x.025(1.27x0.64) - Tail LG=.750(19.05) .100 (2.54) Contact Spacing x .200 (5.08) Row Spacing