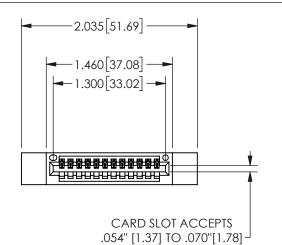

345/395 SERIES CARD EDGE CONNECTOR PART NUMBER: 345-012-544-612

YOUR CONNECTION TO QUALITY & SERVICE

**EDAC INC** TORONTO, ONTARIO CANADA

THESE DRAWINGS AND SPECIFICATIONS ARE THE PROPERTY OF EDAC INC.,AND SHALL NOT BE REPRODUCED, OR COPIED OR USED AS THE BASIS FOR THE MANUFACTURE OR SALE OF APPARATUS WITHOUT WRITTEN PERMISSION.

SECTION A\_A

.160 4.06 .330[8.38] POINT OF CARD SLOT CONTACT .370 9.4

ISSUE NUMBER ORIGINAL

1

**Contact Code 558** 

Contact Code 559

**Contact Code 560** 

INSULATOR MATERIAL: THERMOPLASTIC POLYESTER, UL 94V-0 DAP MATERIAL AVAILABLE UPON REQUEST