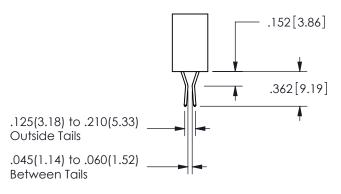

THIS IS A C.A.D. GENERATED DRAWING DO NOT MAKE MANUAL REVISIONS TO MASTER.

ISSUE NUMBER

ORIGINAL

1

THICK PCB

<u>Contact Dimensions:</u> 544-Wire Wrap .050x.025(1.27x0.64) - Tail LG=.750(19.05) .100 (2.54) Contact Spacing x .200 (5.08) Row Spacing