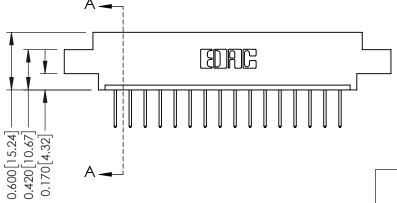

ISSUE NUMBER

ORIGINAL

1

| 337 / 387 Series Card Edge                                            | ACAD REFERENCE NO.                                                                                                                                                                                | 337 ENG MASTER |                  |               |
|-----------------------------------------------------------------------|---------------------------------------------------------------------------------------------------------------------------------------------------------------------------------------------------|----------------|------------------|---------------|
| Contact Bend Detail                                                   |                                                                                                                                                                                                   | DRAWN: J.LEE   | DATE: OCT. 06/09 |               |
|                                                                       |                                                                                                                                                                                                   | CHECKED:       | DATE:            |               |
| EDAC INC TORONTO, ONTARIO CANADA YOUR CONNECTION TO QUALITY & SERVICE | THESE DRAWINGS AND SPECIFICATIONS ARE THE PROPERTY OF EDAC INC., AND SHALL NOT BE REPRODUCED, OR COPIED OR USED AS THE BASIS FOR THE MANUFACTURE OR SALE OF APPARATUS WITHOUT WRITTEN PERMISSION. | SCALE: NTS     | SHEET            | 2 <b>OF</b> 3 |
|                                                                       |                                                                                                                                                                                                   | DRAWING NUMBER |                  | ISSUE         |
|                                                                       |                                                                                                                                                                                                   | 337 Assembly   |                  | 1             |