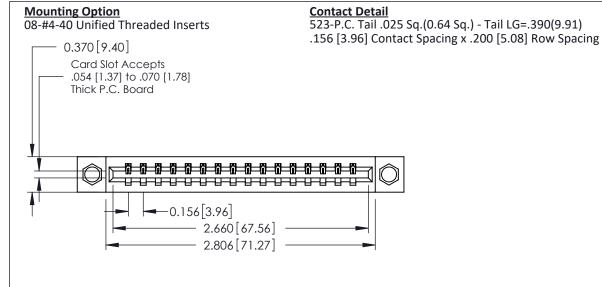

THIS IS A C.A.D. GENERATED DRAWING DO NOT MAKE MANUAL REVISIONS TO MASTER.

ISSUE NUMBER 1 ORIGINAL

0.160 [4.06] Point of Contact Card Slot 0.330 [8.38]

**See Accompanying Pages for:** 

- **Contact Bend Details**
- **Mounting Options**

| 337 / 387 Series Card Edge Connector |
|--------------------------------------|
| Part Number: 337-016-523-608         |

**EDAC INC** TORONTO, ONTARIO CANADA

THESE DRAWINGS AND SPECIFICATIONS ARE THE PROPERTY OF EDAC INC., AND SHALL NOT BE REPRODUCED, OR COPIED OR USED AS THE BASIS FOR THE MANUFACTURE OR SALE OF APPARATUS WITHOUT WRITTEN PERMISSION.