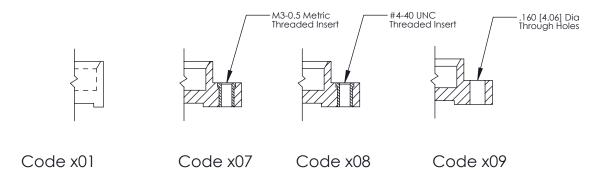

**Mounting Option** 09-.160 (4.06) Dia. Mounting Holes

**Contact Detail** 

500-Wire Hole .050x.025(1.27x0.64) - Tail LG=.260(6.60) .100 [2.54] Contact Spacing x .300 [7.62] Row Spacing

0.600[15.24] **SECTION A-A** 

THIS IS A C.A.D. GENERATED DRAWING
DO NOT MAKE MANUAL REVISIONS TO MASTER.

ISSUE NUMBER

ORIGINAL

1

| 325 Card Edge Connector<br>Mounting Options |                                                                                                                                                                                                 | ACAD REFERENCE NO. 325 ENG MASTER |             |         |           |
|---------------------------------------------|-------------------------------------------------------------------------------------------------------------------------------------------------------------------------------------------------|-----------------------------------|-------------|---------|-----------|
|                                             |                                                                                                                                                                                                 | DRAWN:                            | J.LEE       | DATE: O | CT. 06/09 |
|                                             |                                                                                                                                                                                                 | CHECKED:                          |             | DATE:   |           |
| TORONTO, ONTARIO CANADA                     | THESE DRAWINGS AND SPECIFICATIONS ARE THE PROPERTY OF EDAC INC.,AND SHALL NOT BE REPRODUCED,OR COPIED OR USED AS THE BASIS FOR THE MANUFACTURE OR SALE OF APPARATUS WITHOUT WRITTEN PERMISSION. | SCALE:                            | NTS         | SHEET : | 2 OF 2    |
|                                             |                                                                                                                                                                                                 | DRAWING                           | NUMBER      |         | ISSUE     |
|                                             |                                                                                                                                                                                                 | 3                                 | 25 Assembly |         | 1         |