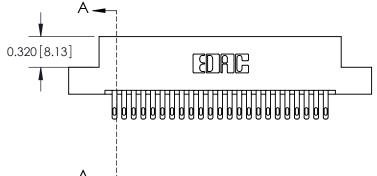

See Accompanying Page for: **Mounting Options** 

325 Card Edge Connector Part Number: 325-046-500-209

YOUR CONNECTION TO QUALITY & SERVICE

325 ENG MASTER J.LEE DATE: OCT. 06/09 SHEET 1 OF 2 NTS 325 Assembly