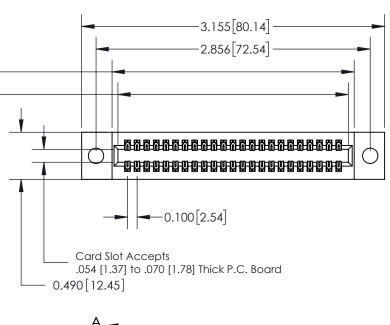

See Accompanying Page for: **Mounting Options** 

325 Card Edge Connector Part Number: 325-046-500-209

YOUR CONNECTION TO QUALITY & SERVICE

325 ENG MASTER J.LEE DATE: OCT. 06/09 SHEET 1 OF 2 NTS 325 Assembly