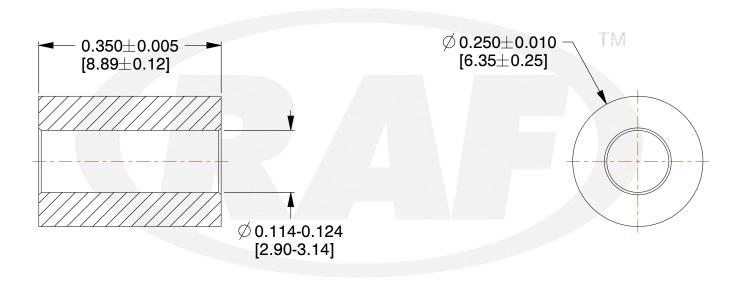

## **NOTES:**

- 1. Material: Polyamide (Nylon) (L-P-410), Composition 6/6
- 2. Finish: Plain
- 3. All Drawing Dimensions are in Inches [mm]
- 4. Unless otherwise specified, Edge Breaks, Radii or Countersinks 0.005-0.015
- 5. All features in accordance with NAS61

INTERNAL THREADS:

NAS61-04A-035

1/4" Round Spacer

COMPONENT