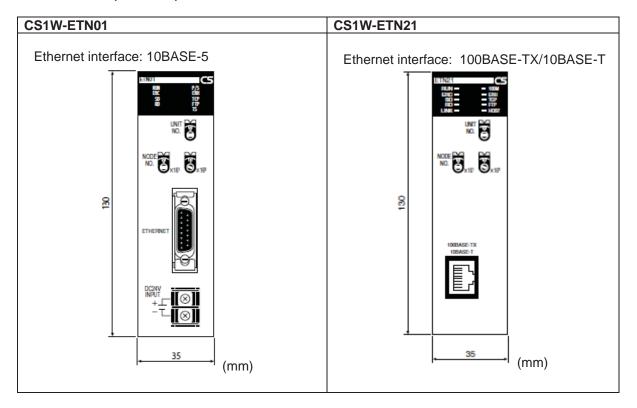

## **Affected Parts**

| Product discontinuation |          | Recommended replacement |                     |
|-------------------------|----------|-------------------------|---------------------|
| CS1W-ETN01              | 10BASE-5 | CS1W-ETN21              | 100BASE-TX/10BASE-T |

## **Dimensions (Unit: mm)**