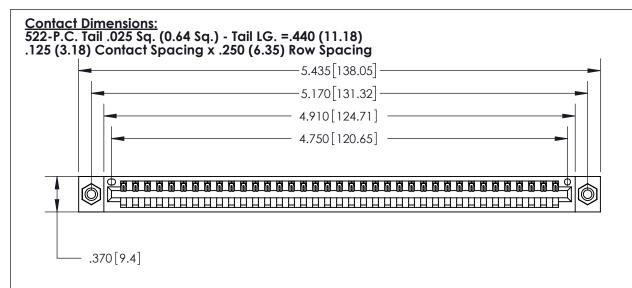

INSULATOR MATERIAL: THERMOPLASTIC POLYESTER, UL 94V-0 CONTACT MATERIAL; COPPER, NICKEL, TIN ALLOY CA-725 CONTACT PLATING: GOLD ON THE MATING AREA, TIN-LEAD

ON THE CONTACT TAILS, NICKEL UNDERPLATE

846/896 SERIES HIGH TEMP CARD EDGE CONNECTOR PART NUMBER: 896-037-522-608