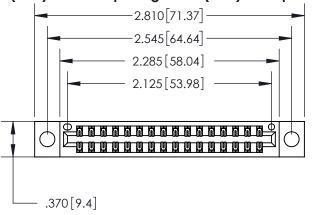

THIS IS A C.A.D. GENERATED DRAWING DO NOT MAKE MANUAL REVISIONS TO MASTER.

ISSUE NUMBER ORIGINAL

846/896 SERIES HIGH TEMP CARD EDGE CONNECTOR PART NUMBER: 896-032-521-204

**EDAC INC** TORONTO, ONTARIO CANADA

THESE DRAWINGS AND SPECIFICATIONS ARE THE PROPERTY OF EDAC INC.,AND SHALL NOT BE REPRODUCED, OR COPIED OR USED AS THE BASIS FOR THE MANUFACTURE OR SALE OF APPARATUS WITHOUT WRITTEN PERMISSION.

| ACAD REFERENCE NO. |          | 846-ENG-MASTER |           |
|--------------------|----------|----------------|-----------|
| DRAWN:             | J.LEE    | DATE: AF       | PR. 22/09 |
| CHECKED:           |          | DATE:          |           |
| SCALE:             | 1:1      | SHEET          | OF 2      |
| DRAWIN             | G NUMBER |                | ISSUE     |
| 846-FNG-MASTER     |          |                | 1         |