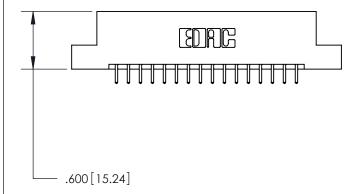

THIS IS A C.A.D. GENERATED DRAWING DO NOT MAKE MANUAL REVISIONS TO MASTER.

ISSUE NUMBER ORIGINAL

846/896 SERIES HIGH TEMP CARD EDGE CONNECTOR PART NUMBER: 896-032-521-204

**EDAC INC** TORONTO, ONTARIO CANADA

THESE DRAWINGS AND SPECIFICATIONS ARE THE PROPERTY OF EDAC INC.,AND SHALL NOT BE REPRODUCED, OR COPIED OR USED AS THE BASIS FOR THE MANUFACTURE OR SALE OF APPARATUS WITHOUT WRITTEN PERMISSION.

| ACAD REFERENCE NO. |          | 846-ENG-MASTER |           |
|--------------------|----------|----------------|-----------|
| DRAWN:             | J.LEE    | DATE: AF       | PR. 22/09 |
| CHECKED:           |          | DATE:          |           |
| SCALE:             | 1:1      | SHEET          | OF 2      |
| DRAWIN             | G NUMBER |                | ISSUE     |
| 846-FNG-MASTER     |          |                | 1         |