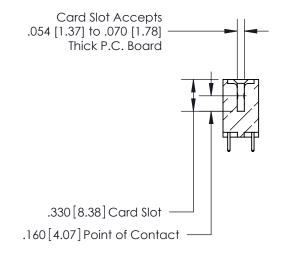

Contact Dimensions: 521-P.C. Tail .025 Sq. (0.64 Sq.) - Tail LG. =.150 (3.81) .125 (3.18) Contact Spacing x .250 (6.35) Row Spacing

- INSULATOR MATERIAL: THERMOPLASTIC POLYESTER, UL 94V-0 CONTACT MATERIAL; COPPER, NICKEL, TIN ALLOY CA-725
- CONTACT PLATING: GOLD ON THE MATING AREA, TIN-LEAD ON THE CONTACT TAILS, NICKEL UNDERPLATE

**Contact Code 560** 

INSULATOR MATERIAL: THERMOPLASTIC POLYESTER, UL 94V-0 CONTACT MATERIAL; COPPER, NICKEL, TIN ALLOY CA-725 CONTACT PLATING: GOLD ON THE MATING AREA, TIN-LEAD ON THE CONTACT TAILS, NICKEL UNDERPLATE

**Contact Code 558** 

## 846/896 SERIES HIGH TEMP CARD EDGE CONNECTOR CONTACT CODE 555,556,558,559,560 DIMENSIONS

.150 [3.81]

YOUR CONNECTION TO QUALITY & SERVICE

**Contact Code 559** 

**EDAC INC** TORONTO, ONTARIO CANADA

THESE DRAWINGS AND SPECIFICATIONS ARE THE PROPERTY OF EDAC INC.,AND SHALL NOT BE REPRODUCED, OR COPIED OR USED AS THE BASIS FOR THE MANUFACTURE OR SALE OF APPARATUS WITHOUT WRITTEN PERMISSION.