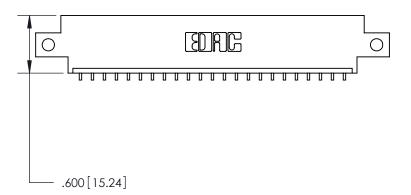

ISSUE NUMBER

.165[4.19]

.375 [9.54]

ORIGINAL

1

.060 [1.52] .125(3.18) to .210(5.33) **Outside Tails** .125(3.18) to .210(5.33) **Outside Tails** 

**Contact Code 560** 

INSULATOR MATERIAL: THERMOPLASTIC POLYESTER, UL 94V-0 CONTACT MATERIAL; COPPER, NICKEL, TIN ALLOY CA-725 CONTACT PLATING: GOLD ON THE MATING AREA, TIN-LEAD ON THE CONTACT TAILS, NICKEL UNDERPLATE

**Contact Code 558** 

## 846/896 SERIES HIGH TEMP CARD EDGE CONNECTOR CONTACT CODE 555,556,558,559,560 DIMENSIONS

.150 [3.81]

YOUR CONNECTION TO QUALITY & SERVICE

**Contact Code 559** 

**EDAC INC** TORONTO, ONTARIO CANADA

THESE DRAWINGS AND SPECIFICATIONS ARE THE PROPERTY OF EDAC INC.,AND SHALL NOT BE REPRODUCED, OR COPIED OR USED AS THE BASIS FOR THE MANUFACTURE OR SALE OF APPARATUS WITHOUT WRITTEN PERMISSION.