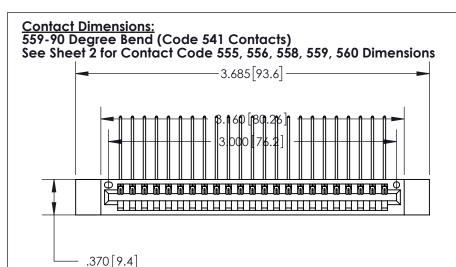

INSULATOR MATERIAL: THERMOPLASTIC POLYESTER, UL 94V-0 CONTACT MATERIAL; COPPER, NICKEL, TIN ALLOY CA-725

CONTACT PLATING: GOLD ON THE MATING AREA, TIN-LEAD

ON THE CONTACT TAILS, NICKEL UNDERPLATE

THIS IS A C.A.D. GENERATED DRAWING DO NOT MAKE MANUAL REVISIONS TO MASTER.

ISSUE NUMBER ORIGINAL

Card Slot Accepts .054 [1.37] to .070 [1.78] Thick P.C. Board .330 [8.38] Card Slot -.160 [4.07] Point of Contact -

846/896 SERIES HIGH TEMP CARD EDGE CONNECTOR PART NUMBER: 896-023-559-612

| 846-ENG-MASTER   |
|------------------|
| DATE: APR. 22/09 |
| DATE:            |
| SHEET 1 OF 2     |
| ISSUE            |
| 1                |
|                  |

THIS IS A C.A.D. GENERATED DRAWING DO NOT MAKE MANUAL REVISIONS TO MASTER.