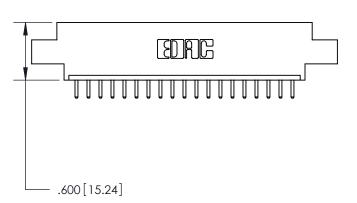

ISSUE NUMBER

ORIGINAL

846/896 SERIES HIGH TEMP CARD EDGE CONNECTOR PART NUMBER: 896-019-520-604

YOUR CONNECTION TO QUALITY & SERVICE

**EDAC INC** TORONTO, ONTARIO CANADA

THESE DRAWINGS AND SPECIFICATIONS ARE THE PROPERTY OF EDAC INC.,AND SHALL NOT BE REPRODUCED, OR COPIED OR USED AS THE BASIS FOR THE MANUFACTURE OR SALE OF APPARATUS WITHOUT WRITTEN PERMISSION.

CONTACT PLATING: GOLD ON THE MATING AREA, TIN-LEAD ON THE CONTACT TAILS, NICKEL UNDERPLATE

THIS IS A C.A.D. GENERATED DRAWING DO NOT MAKE MANUAL REVISIONS TO MASTER.

ISSUE NUMBER

.165[4.19]

.375 [9.54]

ORIGINAL