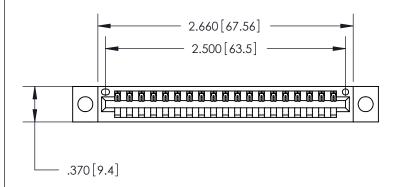

<u>Contact Dimensions:</u> 520-P.C. Tail .030x.018 (0.76x0.46) - Tail LG. = .175 (4.45) .125 (3.18) Contact Spacing x .250 (6.35) Row Spacing

THIS IS A C.A.D. GENERATED DRAWING DO NOT MAKE MANUAL REVISIONS TO MASTER.

ISSUE NUMBER

ORIGINAL

846/896 SERIES HIGH TEMP CARD EDGE CONNECTOR PART NUMBER: 896-019-520-604

YOUR CONNECTION TO QUALITY & SERVICE

**EDAC INC** TORONTO, ONTARIO CANADA

THESE DRAWINGS AND SPECIFICATIONS ARE THE PROPERTY OF EDAC INC.,AND SHALL NOT BE REPRODUCED, OR COPIED OR USED AS THE BASIS FOR THE MANUFACTURE OR SALE OF APPARATUS WITHOUT WRITTEN PERMISSION.