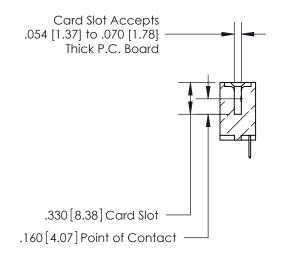

## 846/896 SERIES HIGH TEMP CARD EDGE CONNECTOR CONTACT CODE 555,556,558,559,560 DIMENSIONS

.150 [3.81]

YOUR CONNECTION TO QUALITY & SERVICE

**Contact Code 559** 

**EDAC INC** TORONTO, ONTARIO CANADA

THESE DRAWINGS AND SPECIFICATIONS ARE THE PROPERTY OF EDAC INC.,AND SHALL NOT BE REPRODUCED, OR COPIED OR USED AS THE BASIS FOR THE MANUFACTURE OR SALE OF APPARATUS WITHOUT WRITTEN PERMISSION.