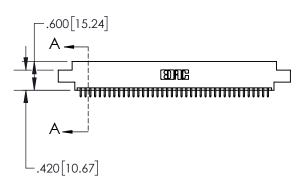

1

|             | .330[8.38]<br>CARD SLOT           |  |  |  |  |
|-------------|-----------------------------------|--|--|--|--|
| -           | .370[9.40]                        |  |  |  |  |
|             | SECTION A-A                       |  |  |  |  |
| .150 3.8 11 | .160[4.06]<br>POINT OF<br>CONTACT |  |  |  |  |
| _           | .200[5.08]                        |  |  |  |  |