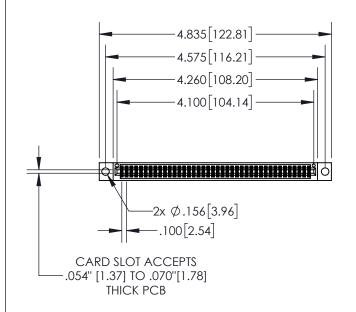

| 845/895 | SERIES HIGH TEM  | IP CARD E | EDGE CO | NNECTOR |
|---------|------------------|-----------|---------|---------|
| PART N  | UMBER: 895-080-5 | 21-804    |         |         |

|   | ACAD REFERENCE NO   | 845-ENG-MASTER   |
|---|---------------------|------------------|
|   | DRAWN: R.STA.MONICA | DATE:MAY.16/2017 |
|   | CHECKED:            | DATE:            |
|   | SCALE: 1:2          | SHEET 1 OF 2     |
| ) | DRAWING NUMBER      | ISSUE            |