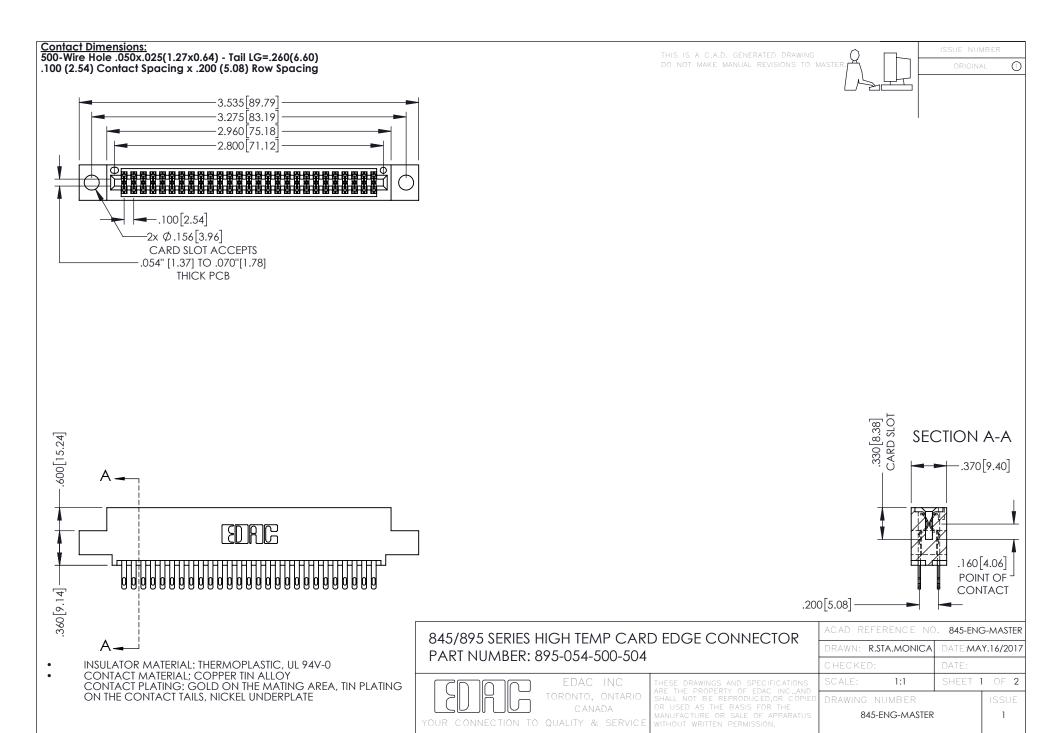

- INSULATOR MATERIAL: THERMOPLASTIC POLYESTER, UL 94V-0 DAP MATERIAL AVAILABLE UPON REQUEST
- CONTACT MATERIAL; COPPER ALLOY

**Contact Code 558** 

CONTACT PLATING: GOLD ON THE MATING AREA, TIN PLATING ON THE CONTACT TAILS, NICKEL UNDERPLATE

## 845/895 SERIES HIGH TEMP CARD EDGE CONNECTOR CONTACT CODE 555,556,558,559,560 DIMENSIONS

YOUR CONNECTION TO QUALITY & SERVICE

Contact Code 559

|   | ACAD REFERENCE NO   | . 845-ENG-MASTER |
|---|---------------------|------------------|
|   | DRAWN: R.STA.MONICA | DATE:MAY.16/2017 |
|   | CHECKED:            | DATE:            |
|   | SCALE: 1:1          | SHEET 2 OF 2     |
| D | DRAWING NUMBER      | ISSUE            |