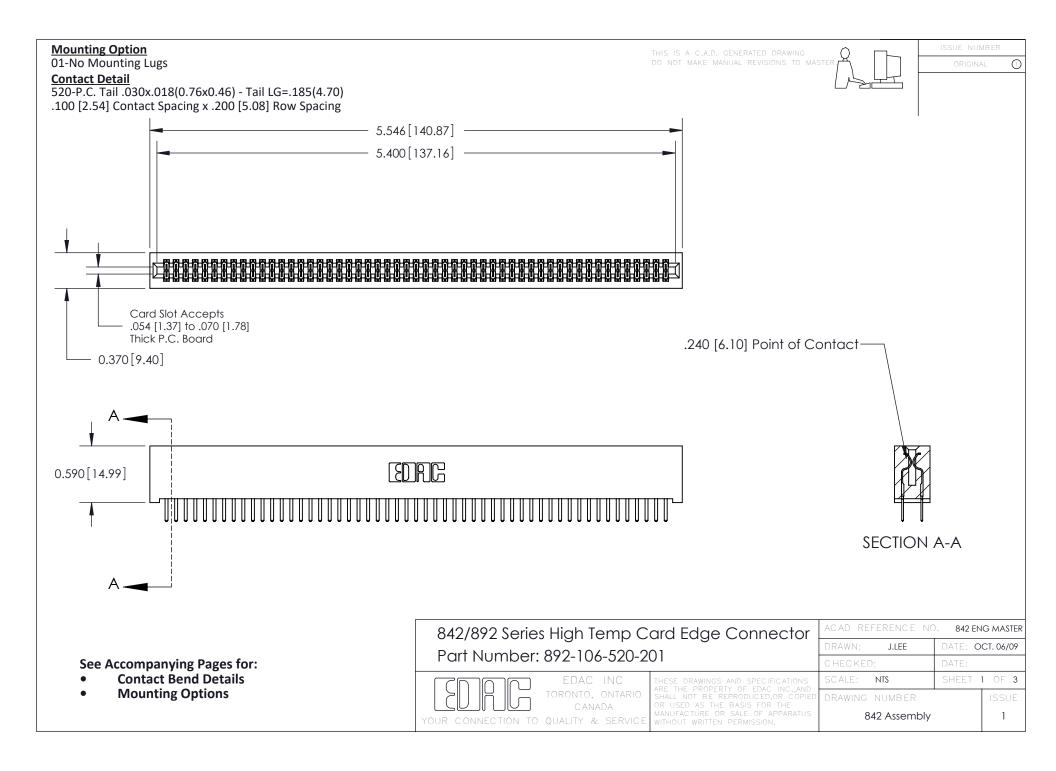

THIS IS A C.A.D. GENERATED DRAWING DO NOT MAKE MANUAL REVISIONS TO MASTER

ORIGINAL (1)



| 842/892 Series High Temp Card Edge Connector<br>Contact Bend Detail |                                                                                                 | ACAD REFERENCE NO. 842 ENG MASTER |             |                  |        |
|---------------------------------------------------------------------|-------------------------------------------------------------------------------------------------|-----------------------------------|-------------|------------------|--------|
|                                                                     |                                                                                                 | DRAWN:                            | J.LEE