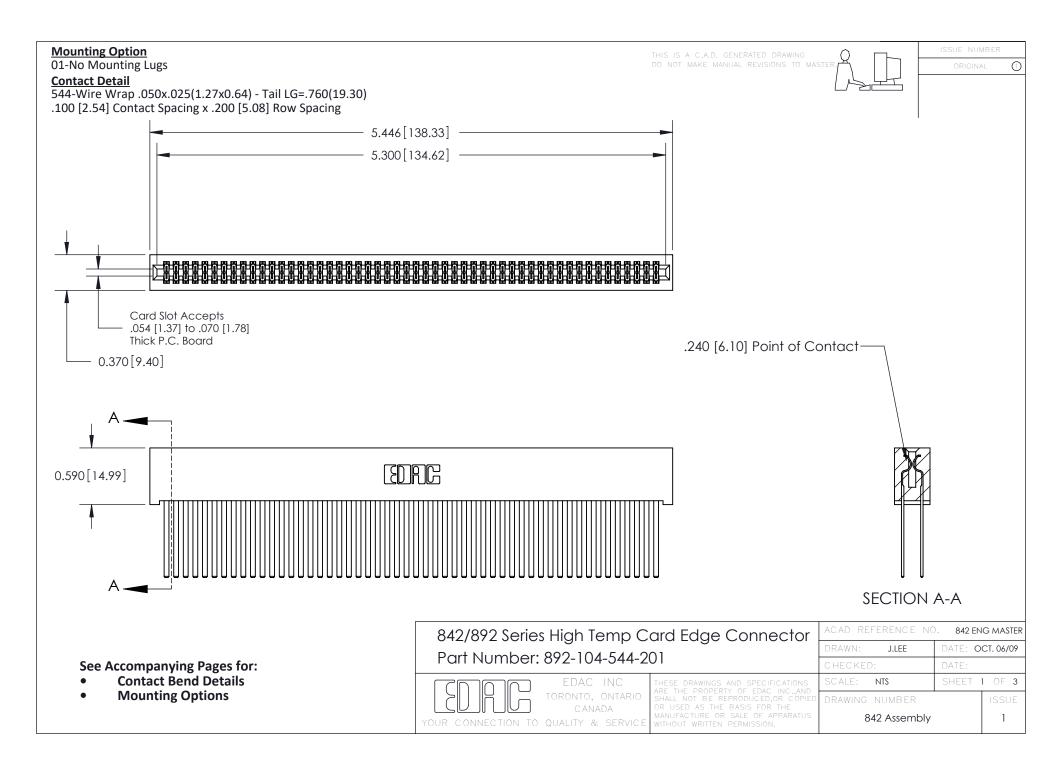

THIS IS A C.A.D. GENERATED DRAWING DO NOT MAKE MANUAL REVISIONS TO MASTER

ORIGINAL (1)



| 842/892 Series High Temp Card Edge Connector<br>Contact Bend Detail |                                                                                                 | ACAD REFERENCE NO. 842 ENG MASTER |             |                  |        |
|---------------------------------------------------------------------|-------------------------------------------------------------------------------------------------|-----------------------------------|-------------|------------------|--------|
|                                                                     |                                                                                                 | DRAWN:                            | J.LEE