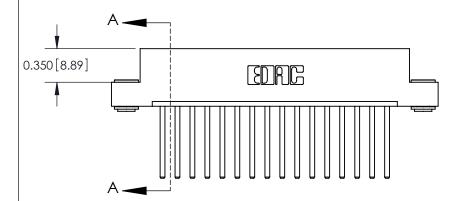

ISSUE NUMBER

ORIGINAL

**See Accompanying Pages for:** 

**Contact Bend Details** 

837/887 Series High Temp Card Edge Connector Part Number: 887-016-544-103

YOUR CONNECTION TO QUALITY & SERVICE

**EDAC INC** TORONTO, ONTARIO CANADA