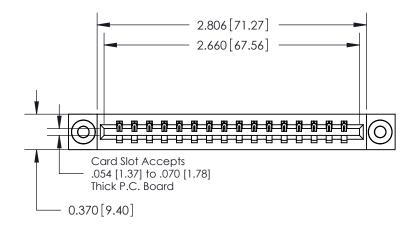

**Mounting Option** 

03-.116 (2.95) I.D. Floating Eyelets

ISSUE NUMBER

ORIGINAL

**See Accompanying Pages for:** 

**Contact Bend Details** 

837/887 Series High Temp Card Edge Connector Part Number: 887-016-544-103

YOUR CONNECTION TO QUALITY & SERVICE

**EDAC INC** TORONTO, ONTARIO CANADA