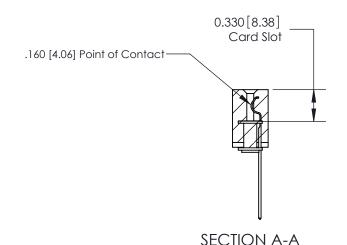

## **Contact Detail**

544-Wire Wrap .050x.025(1.27x0.64) - Tail LG=.750(19.05)

.156 [3.96] Contact Spacing x .200 [5.08] Row Spacing

THIS IS A C.A.D. GENERATED DRAWING DO NOT MAKE MANUAL REVISIONS TO MASTER.

ISSUE NUMBER

ORIGINAL

1

|                     | 837/887 Series High Temp Card Edge Connector |                                                                                                                                                            | ACAD REFERENCE | NO. 837 EN       | 837 ENG MASTER |  |
|---------------------|----------------------------------------------|------------------------------------------------------------------------------------------------------------------------------------------------------------|----------------|------------------|----------------|--|
| Contact Bend Detail |                                              | DRAWN: J.LEE                                                                                                                                               | DATE: OC       | DATE: OCT. 06/09 |                |  |
|                     | Confact Bend Defail                          |                                                                                                                                                            | CHECKED:       | DATE:            | DATE:          |  |
|                     | EDAC INC                                     | TORONTO, ONTARIO CANADA  ARE THE PROPERTY OF EDAC INC.,AND SHALL NOT BE REPRODUCED,OR COPIED OR USED AS THE BASIS FOR THE MANUFACTURE OR SALE OF APPARATUS | SCALE: NTS     | SHEET            | 2 <b>OF</b> 2  |  |
|                     | TORONTO, ONTARIO                             |                                                                                                                                                            | DRAWING NUMBER |                  | ISSUE          |  |
|                     | YOUR CONNECTION TO QUALITY & SERVICE         |                                                                                                                                                            | 837 Assembly   |                  | 1              |  |