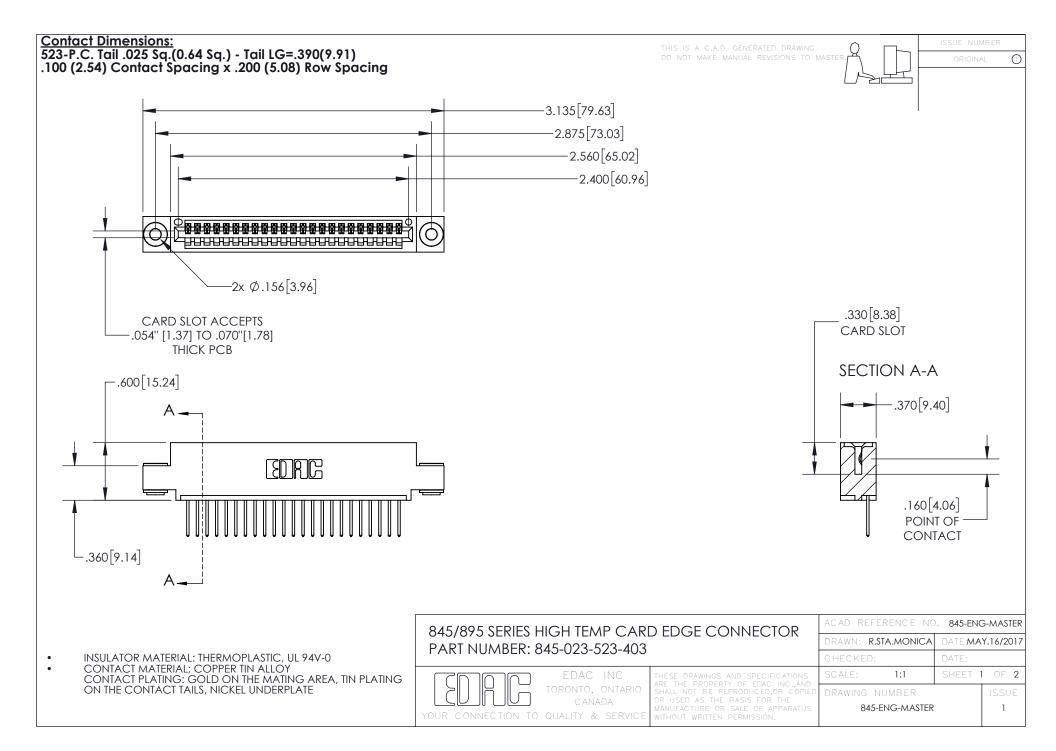

## 845/895 SERIES HIGH TEMP CARD EDGE CONNECTOR CONTACT CODE 555,556,558,559,560 DIMENSIONS

YOUR CONNECTION TO QUALITY & SERVICE

|   | ACAD REFERENCE NO. 845-ENG-MASTER |                  |
|---|-----------------------------------|------------------|
|   | DRAWN: R.STA.MONICA               | DATE:MAY.16/2017 |
|   | CHECKED:                          | DATE:            |
| D | SCALE: 1:1                        | SHEET 2 OF 2     |
|   | DRAWING NUMBER                    | ISSUE            |