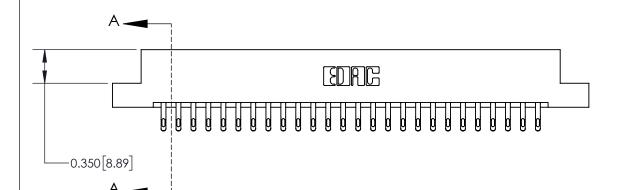

**Mounting Option Contact Detail** 

04-.156 (3.96) Dia. Mounting Holes

555-Extender Board Bend (Code 500 Contacts)

.156 [3.96] Contact Spacing x .200 [5.08] Row Spacing

THIS IS A C.A.D. GENERATED DRAWING DO NOT MAKE MANUAL REVISIONS TO MASTER.

ISSUE NUMBER

ORIGINAL

**See Accompanying Page for:** 

**Contact Bend Details** 

837/887 Series High Temp Card Edge Connector Part Number: 837-052-555-204

**EDAC INC** TORONTO, ONTARIO CANADA

THESE DRAWINGS AND SPECIFICATIONS ARE THE PROPERTY OF EDAC INC.,AND SHALL NOT BE REPRODUCED, OR COPIED OR USED AS THE BASIS FOR THE MANUFACTURE OR SALE OF APPARATUS WITHOUT WRITTEN PERMISSION.