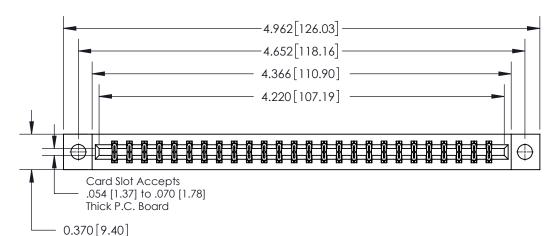

**Mounting Option Contact Detail** 

04-.156 (3.96) Dia. Mounting Holes

555-Extender Board Bend (Code 500 Contacts)

.156 [3.96] Contact Spacing x .200 [5.08] Row Spacing

THIS IS A C.A.D. GENERATED DRAWING DO NOT MAKE MANUAL REVISIONS TO MASTER.

ISSUE NUMBER

ORIGINAL

**See Accompanying Page for:** 

**Contact Bend Details** 

837/887 Series High Temp Card Edge Connector Part Number: 837-052-555-204

**EDAC INC** TORONTO, ONTARIO CANADA

THESE DRAWINGS AND SPECIFICATIONS ARE THE PROPERTY OF EDAC INC.,AND SHALL NOT BE REPRODUCED, OR COPIED OR USED AS THE BASIS FOR THE MANUFACTURE OR SALE OF APPARATUS WITHOUT WRITTEN PERMISSION.