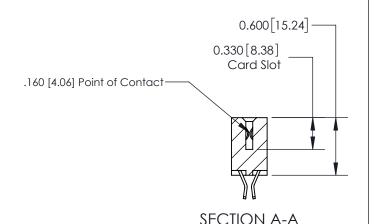

**Mounting Option Contact Detail** 

04-.156 (3.96) Dia. Mounting Holes

555-Extender Board Bend (Code 500 Contacts)

.156 [3.96] Contact Spacing x .200 [5.08] Row Spacing

THIS IS A C.A.D. GENERATED DRAWING DO NOT MAKE MANUAL REVISIONS TO MASTER.

ISSUE NUMBER

ORIGINAL

1

| 837/887 Series High Temp Card Edge Connector<br>Contact Bend Detail |                                                              | ACAD REFERENCE NO. | 837 ENG MASTER   |               |
|---------------------------------------------------------------------|--------------------------------------------------------------|--------------------|------------------|---------------|
|                                                                     |                                                              | DRAWN: J.LEE       | DATE: OCT. 06/09 |               |
|                                                                     |                                                              | CHECKED:           | DATE:            |               |
| EDAC INC                                                            | ARE THE PROPERTY OF EDAC INC. AND                            | SCALE: NTS         | SHEET            | 2 <b>OF</b> 2 |
| TORONTO, ONTARIO                                                    |                                                              | DRAWING NUMBER     | •                | ISSUE         |
| YOUR CONNECTION TO QUALITY & SERVICE                                | MANUFACTURE OR SALE OF APPARATUS WITHOUT WRITTEN PERMISSION. | 837 Assembly       |                  | 1             |