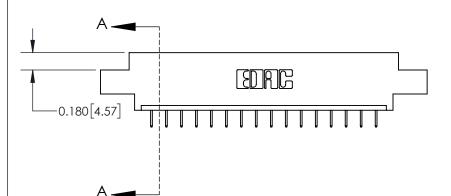

**Mounting Option** 

04-.156 (3.96) Dia. Mounting Holes

0.370 [9.40]

THIS IS A C.A.D. GENERATED DRAWING DO NOT MAKE MANUAL REVISIONS TO MASTER.

ISSUE NUMBER ORIGINAL

**See Accompanying Page for:** 

**Contact Bend Details** 

837/887 Series High Temp Card Edge Connector Part Number: 837-016-524-604