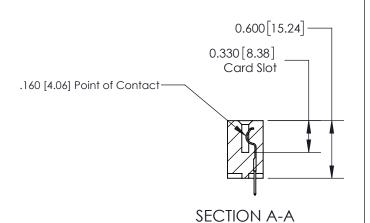

## **Contact Detail**

524-P.C. Tail .018 Sq.(0.46 Sq.) - Tail LG=.175(4.45) .156 [3.96] Contact Spacing x .200 [5.08] Row Spacing

-3.402[86.41] -3.092[78.54]-2.806 [71.27] 2.660 [67.56]

> Card Slot Accepts .054 [1.37] to .070 [1.78] Thick P.C. Board