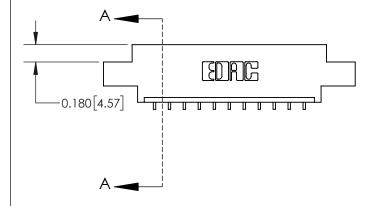

ISSUE NUMBER

ORIGINAL

|                              | 0.600[15.24] —<br>0.330[8.38]<br>Card Slot |
|------------------------------|--------------------------------------------|
| .160 [4.06] Point of Contact |                                            |
|                              |                                            |
|                              | SECTION A-A                                |