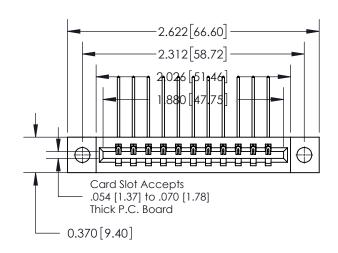

**Mounting Option** 

04-.156 (3.96) Dia. Mounting Holes

## **Contact Detail**

559-90 Degree Bend (Code 541 Contacts)

.156 [3.96] Contact Spacing x .200 [5.08] Row Spacing

**See Accompanying Page for: Contact Bend Details** 

THIS IS A C.A.D. GENERATED DRAWING DO NOT MAKE MANUAL REVISIONS TO MASTER.