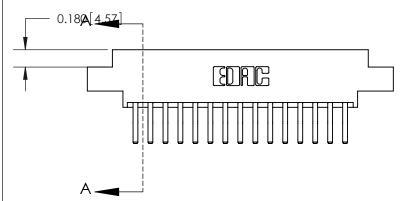

## **Contact Detail**

560-Extender Board Bend (Code 523 Contacts)

.156 [3.96] Contact Spacing x .200 [5.08] Row Spacing

ORIGINAL (1)

ORIGINAL

| 833 Series High Temp Card Edge Connector<br>Contact Bend Detail                                                                                                                                                                                                         |                                                                                                 | ACAD REFERENCE NO. | 833 ENC         | MASTER |
|-------------------------------------------------------------------------------------------------------------------------------------------------------------------------------------------------------------------------------------------------------------------------|-------------------------------------------------------------------------------------------------|--------------------|-----------------|--------|
|                                                                                                                                                                                                                                                                         |                                                                                                 | DRAWN: J.LEE       | DATE:OCT. 14/09 |        |
|                                                                                                                                                                                                                                                                         |                                                                                                 | CHECKED: DATE:     |                 |        |
| EDAC INC TORONTO, ONTARIO CANADA YOUR CONNECTION TO QUALITY & SERVICE  THESE DRAWINGS AND SPECIFICATIONS ARE THE PROPERTY OF EDAC INC.,AND SHALL NOT BE REPRODUCED, OR COPIED OR USED AS THE BASIS FOR THE MANUFACTURE OR SALE OF APPARATUS WITHOUT WRITTEN PERMISSION. | SCALE: NTS                                                                                      | SHEET 2            | 2 <b>OF</b> 3   |        |
|                                                                                                                                                                                                                                                                         | SHALL NOT BE REPRODUCED,OR COPIED OR USED AS THE BASIS FOR THE MANUFACTURE OR SALE OF APPARATUS | DRAWING NUMBER     |                 | ISSUE  |
|                                                                                                                                                                                                                                                                         |                                                                                                 | 833 Assembly       |                 | 1      |