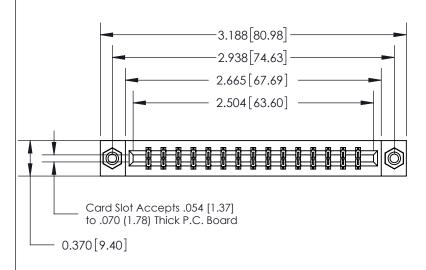

## 833 Series High Temp Card Edge Connector Part Number: 833-030-560-808

EDAC INC

TORONTO, ONTARIO CANADA

YOUR CONNECTION TO QUALITY & SERVICE

See Accompanying Page for:

• Bend Detail

Mounting Options

THIS IS A C.A.D. GENERATED DRAWING DO NOT MAKE MANUAL REVISIONS TO MASTER.

ISSUE NUMBER

ORIGINAL

|                               | SECTION A-A |
|-------------------------------|-------------|
|                               | 0.388[9.86] |
| 1/0 [4 0/] Doint of Contact   | Card Slot   |
| .160 [4.06] Point of Contact— |             |
|                               |             |
|                               |             |
|                               |             |