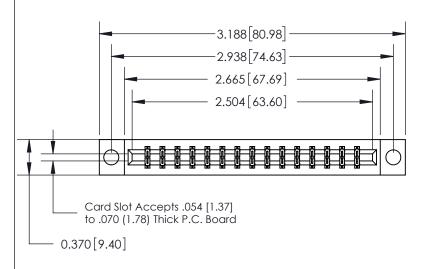

## 833 Series High Temp Card Edge Connector Part Number: 833-030-524-804

**See Accompanying Page for: Bend Detail Mounting Options** 

YOUR CONNECTION TO QUALITY & SERVICE

**EDAC INC** TORONTO, ONTARIO CANADA

ISSUE NUMBER

ORIGINAL

THIS IS A C.A.D. GENERATED DRAWING DO NOT MAKE MANUAL REVISIONS TO MASTER.

| .160 [4.06] Point of Contact— | SECTION A-A<br>0.388 [9.86]<br>Card Slot |
|-------------------------------|------------------------------------------|
| .160 [4.06] POINI OI CONIACI— |                                          |