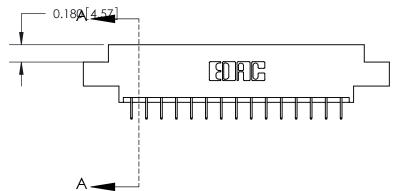

## **Contact Detail**

524-P.C. Tail .018 Sq.(0.46 Sq.) - Tail LG=.175(4.45)

.156 [3.96] Contact Spacing x .200 [5.08] Row Spacing

## 833 Series High Temp Card Edge Connector Part Number: 833-030-524-804

**See Accompanying Page for: Bend Detail Mounting Options** 

YOUR CONNECTION TO QUALITY & SERVICE

**EDAC INC** TORONTO, ONTARIO CANADA