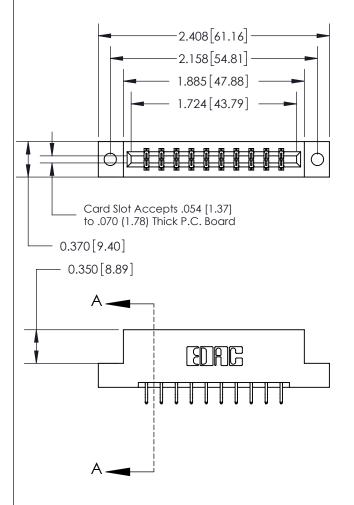

ISSUE NUMBER ORIGINAL

833 Series High Temp Card Edge Connector Part Number: 833-020-556-202

**EDAC INC** TORONTO, ONTARIO CANADA

THESE DRAWINGS AND SPECIFICATIONS ARE THE PROPERTY OF EDAC INC.,AND SHALL NOT BE REPRODUCED, OR COPIED OR USED AS THE BASIS FOR THE MANUFACTURE OR SALE OF APPARATUS WITHOUT WRITTEN PERMISSION.

| ACAD REFERENCE NO. | 833 ENG MASTER   |  |  |
|--------------------|------------------|--|--|
| DRAWN: J.LEE       | DATE: OCT. 14/09 |  |  |
| CHECKED:           | DATE:            |  |  |
| SCALE: NTS         | SHEET 1 OF 3     |  |  |
| DRAWING NUMBER     | ISSUE            |  |  |
| 833 Assembly       | 1                |  |  |