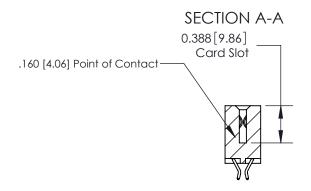

ISSUE NUMBER ORIGINAL

833 Series High Temp Card Edge Connector Part Number: 833-020-556-202

**EDAC INC** TORONTO, ONTARIO CANADA

THESE DRAWINGS AND SPECIFICATIONS ARE THE PROPERTY OF EDAC INC.,AND SHALL NOT BE REPRODUCED, OR COPIED OR USED AS THE BASIS FOR THE MANUFACTURE OR SALE OF APPARATUS WITHOUT WRITTEN PERMISSION.

| ACAD REFERENCE NO. | 833 ENG MASTER   |  |  |
|--------------------|------------------|--|--|
| DRAWN: J.LEE       | DATE: OCT. 14/09 |  |  |
| CHECKED:           | DATE:            |  |  |
| SCALE: NTS         | SHEET 1 OF 3     |  |  |
| DRAWING NUMBER     | ISSUE            |  |  |
| 833 Assembly       | 1                |  |  |