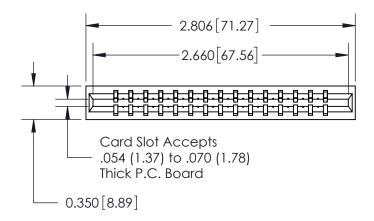

THIS IS A C.A.D. GENERATED DRAWING DO NOT MAKE MANUAL REVISIONS TO MASTER.

ISSUE NUMBER

ORIGINAL

Contact Information
520-P.C. Tail, Regular Point - Tail LG.=.190(4.83)
.156" (3.96mm) Contact Spacing x .200" (5.08mm) Row Spacing

**SECTION A-A** 

DATE:

737-ENG MASTER
DATE: AUG.28/09

SHEET 1 OF 2

**ISSUE** 

| 737 Series Ultra-Mate Card Edge Connector - Press Fit |                                                                                                                                                                     | ACAD REFERENCE NO. |       |   |
|-------------------------------------------------------|---------------------------------------------------------------------------------------------------------------------------------------------------------------------|--------------------|-------|---|
|                                                       |                                                                                                                                                                     |                    | J.LEE | [ |
| Part Number: 737-015-520-101                          |                                                                                                                                                                     | CHECKED:           |       |   |
| EDAC INC TORONTO, ONTARIO CANADA                      | THESE DRAWINGS AND SPECIFICATIONS ARE THE PROPERTY OF EDAC INC.,AND SHALL NOT BE REPRODUCED,OR COPIED OR USED AS THE BASIS FOR THE MANUFACTURE OR SALE OF APPARATUS | SCALE:             |       | 5 |
|                                                       |                                                                                                                                                                     | DRAWING NUMBER     |       |   |
|                                                       |                                                                                                                                                                     | 737-ENG MASTER     |       |   |