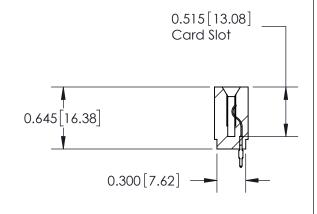

**SECTION A-A** 

DATE:

737-ENG MASTER
DATE: AUG.28/09

SHEET 1 OF 2

**ISSUE** 

| 737 Series Ultra-Mate Card Edge Connector - Press Fit |                                                                                                                                                                     | ACAD REFERENCE NO. |       |   |
|-------------------------------------------------------|---------------------------------------------------------------------------------------------------------------------------------------------------------------------|--------------------|-------|---|
|                                                       |                                                                                                                                                                     |                    | J.LEE | [ |
| Part Number: 737-015-520-101                          |                                                                                                                                                                     | CHECKED:           |       |   |
| EDAC INC TORONTO, ONTARIO CANADA                      | THESE DRAWINGS AND SPECIFICATIONS ARE THE PROPERTY OF EDAC INC.,AND SHALL NOT BE REPRODUCED,OR COPIED OR USED AS THE BASIS FOR THE MANUFACTURE OR SALE OF APPARATUS | SCALE:             |       | 5 |
|                                                       |                                                                                                                                                                     | DRAWING NUMBER     |       |   |
|                                                       |                                                                                                                                                                     | 737-ENG MASTER     |       |   |