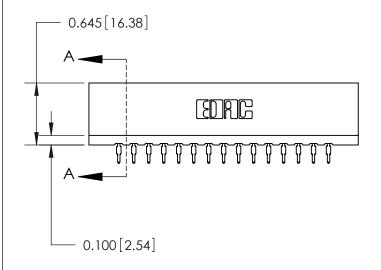

THIS IS A C.A.D. GENERATED DRAWING DO NOT MAKE MANUAL REVISIONS TO MASTER.

ISSUE NUMBER

ORIGINAL

Contact Information
520-P.C. Tail, Regular Point - Tail LG.=.190(4.83)
.156" (3.96mm) Contact Spacing x .200" (5.08mm) Row Spacing

**SECTION A-A** 

DATE:

737-ENG MASTER
DATE: AUG.28/09

SHEET 1 OF 2

**ISSUE** 

| 737 Series Ultra-Mate Card Edge Connector - Press Fit |                                                                                                                                                                     | ACAD REFERENCE NO. |       |   |
|-------------------------------------------------------|---------------------------------------------------------------------------------------------------------------------------------------------------------------------|--------------------|-------|---|
|                                                       |                                                                                                                                                                     |                    | J.LEE | [ |
| Part Number: 737-015-520-101                          |                                                                                                                                                                     | CHECKED:           |       |   |
| EDAC INC TORONTO, ONTARIO CANADA                      | THESE DRAWINGS AND SPECIFICATIONS ARE THE PROPERTY OF EDAC INC.,AND SHALL NOT BE REPRODUCED,OR COPIED OR USED AS THE BASIS FOR THE MANUFACTURE OR SALE OF APPARATUS | SCALE:             |       | 5 |
|                                                       |                                                                                                                                                                     | DRAWING NUMBER     |       |   |
|                                                       |                                                                                                                                                                     | 737-ENG MASTER     |       |   |