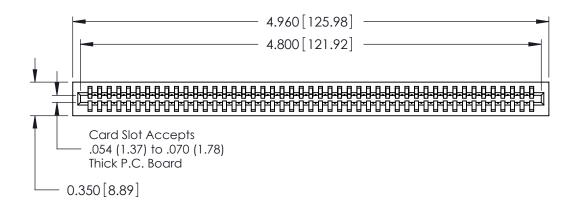

.230 [5.84] Point of Contact 0.420 [10.67] Card Slot 0.300 [7.62]

725 Series Ultra-Mate Card Edge Connector - Press Fit

Part Number: 725-047-520-101

YOUR CONNECTION TO QUALITY & SERVICE

**EDAC INC** TORONTO, ONTARIO CANADA