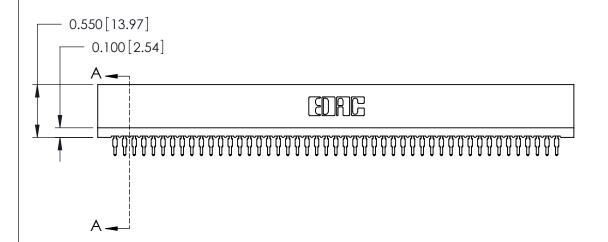

THIS IS A C.A.D. GENERATED DRAWING DO NOT MAKE MANUAL REVISIONS TO MASTER.



ISSUE NUMBER

ORIGINAL

Contact Information
520-P.C. Tail, Regular Point - Tail LG.=.175(4.45)
.100" (2.54mm) Contact Spacing x .200" (5.08mm) Row Spacing





.230 [5.84] Point of Contact 0.420 [10.67] Card Slot 0.300 [7.62]

725 Series Ultra-Mate Card Edge Connector - Press Fit

Part Number: 725-047-520-101

YOUR CONNECTION TO QUALITY & SERVICE

**EDAC INC** TORONTO, ONTARIO CANADA

THESE DRAWINGS AND SPECIFICATIONS ARE THE PROPERTY OF EDAC INC.,AND SHALL NOT BE REPRODUCED, OR COPIED OR USED AS THE BASIS FOR THE MANUFACTURE OR SALE OF APPARATUS WITHOUT WRITTEN PERMISSION.

| t. |                |                |   |
|----|----------------|----------------|---|
| •  | DRAWN: J.LEE   | DATE: AUG31/09 | ] |
|    | CHECKED:       | DATE:          |   |
|    | SCALE:         | SHEET 1 OF 1   | ] |
|    | DRAWING NUMBER | ISSUE          |   |

ACAD REFERENCE NO. 725-ENG MASTER

725-ENG MASTER

SECTION A-A