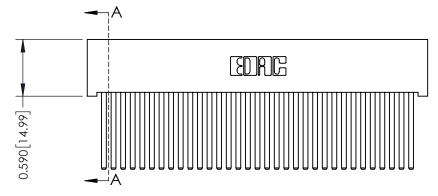

## **See Accompanying Pages for:**

- **Contact Bend Details**
- **Mounting Options**

342 / 392 Card Edge Connector Part Number: 392-066-544-201

YOUR CONNECTION TO QUALITY & SERVICE

|   | ACAD REFERENCE NO | . 342 ENG MASTER |  |  |
|---|-------------------|------------------|--|--|
|   | DRAWN: J.LEE      | DATE: OCT. 06/09 |  |  |
|   | CHECKED:          | DATE:            |  |  |
| ) | SCALE: NTS        | SHEET 1 OF 3     |  |  |
| ) | DRAWING NUMBER    | ISSUE            |  |  |