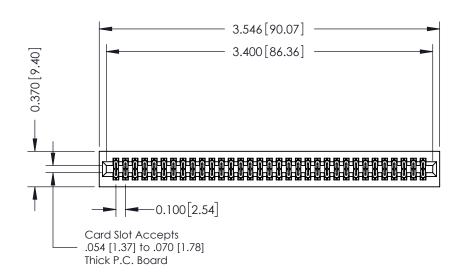

## **See Accompanying Pages for:**

- **Contact Bend Details**
- **Mounting Options**

342 / 392 Card Edge Connector Part Number: 392-066-544-201

YOUR CONNECTION TO QUALITY & SERVICE

|   | ACAD REFERENCE NO | . 342 ENG MASTER |  |  |
|---|-------------------|------------------|--|--|
|   | DRAWN: J.LEE      | DATE: OCT. 06/09 |  |  |
|   | CHECKED:          | DATE:            |  |  |
| ) | SCALE: NTS        | SHEET 1 OF 3     |  |  |
| ) | DRAWING NUMBER    | ISSUE            |  |  |