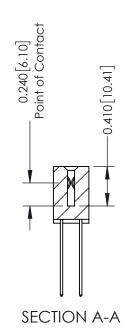

**Mounting Option** 01-No Mounting Lugs **Contact Detail** 

544-Wire Wrap .050x.025(1.27x0.64) - Tail LG=.760(19.30) DO NOT MAKE MANUAL REVISIONS TO MASTER .100 [2.54] Contact Spacing x .200 [5.08] Row Spacing

342 Assembly

THIS IS A C.A.D. GENERATED DRAWING DO NOT MAKE MANUAL REVISIONS TO MASTER. ISSUE NUMBER

ORIGINAL

1

| 342 / 392 Series Card Edge | ACAD REFERENCE NO. 342 ENG MASTER                                                                                                                                                               |          |             |                  |        |
|----------------------------|-------------------------------------------------------------------------------------------------------------------------------------------------------------------------------------------------|----------|-------------|------------------|--------|
| Contact Bend Detail        |                                                                                                                                                                                                 |          | J.LEE       | DATE: OCT. 06/09 |        |
| Contact bend betall        |                                                                                                                                                                                                 | CHECKED: |             | DATE:            |        |
|                            | THESE DRAWINGS AND SPECIFICATIONS ARE THE PROPERTY OF EDAC INC.,AND SHALL NOT BE REPRODUCED,OR COPIED OR USED AS THE BASIS FOR THE MANUFACTURE OR SALE OF APPARATUS WITHOUT WRITTEN PERMISSION. | SCALE:   | NTS         | SHEET :          | 2 OF 3 |
|                            |                                                                                                                                                                                                 | DRAWING  | NUMBER      |                  | ISSUE  |
|                            |                                                                                                                                                                                                 | 3        | 42 Assembly |                  | 1      |