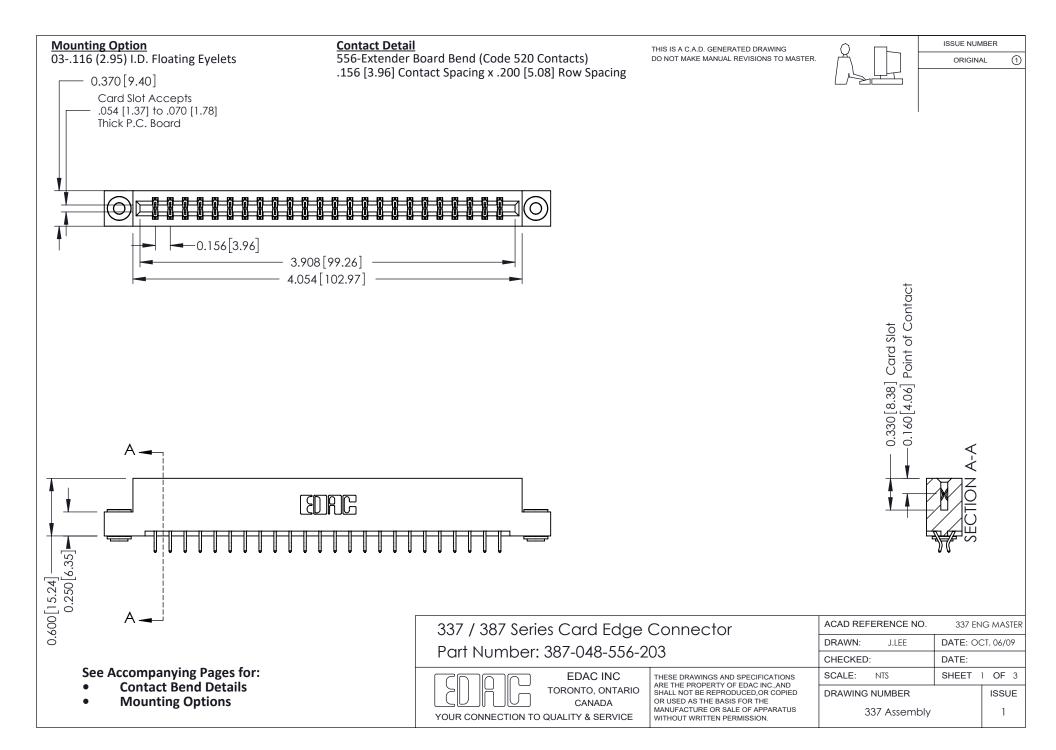

ISSUE NUMBER

ORIGINAL

1

| 337 / 387 Series Card Edge Connector<br>Contact Bend Detail           |                                                                                                                                                                                                  | ACAD REFERENCE NO. 337 E |                  | G MASTER      |
|-----------------------------------------------------------------------|--------------------------------------------------------------------------------------------------------------------------------------------------------------------------------------------------|--------------------------|------------------|---------------|
|                                                                       |                                                                                                                                                                                                  | DRAWN: J.LEE             | DATE: OCT. 06/09 |               |
|                                                                       |                                                                                                                                                                                                  | CHECKED: DATE:           |                  |               |
| EDAC INC TORONTO, ONTARIO CANADA YOUR CONNECTION TO QUALITY & SERVICE | THESE DRAWINGS AND SPECIFICATIONS ARE THE PROPERTY OF EDAC INC.,AND SHALL NOT BE REPRODUCED, OR COPIED OR USED AS THE BASIS FOR THE MANUFACTURE OR SALE OF APPARATUS WITHOUT WRITTEN PERMISSION. | SCALE: NTS               | SHEET            | 2 <b>OF</b> 3 |
|                                                                       |                                                                                                                                                                                                  | DRAWING NUMBER           |                  | ISSUE         |
|                                                                       |                                                                                                                                                                                                  | 337 Assembly             |                  | 1             |