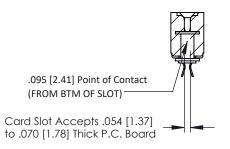

**Mounting Option** .116 (2.95) I.D. Floating Eyelets **Contact Detail** 

Extender Board Bend (Code 420 Contacts) .156 [3.96] Contact Spacing x .200 [5.08] Row Spacing

0.343 [8.71] **─** 0.156[3.96] - 1.724[43.79] 1.870 47.50 -2.156 54.76