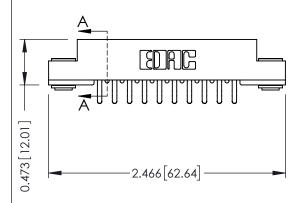

| 307 / 357 Card Edge Connector  |                            |                                                                                                                                                                     | ACAD |
|--------------------------------|----------------------------|---------------------------------------------------------------------------------------------------------------------------------------------------------------------|------|
| Part Number: 357-020-456-203   |                            |                                                                                                                                                                     | DRAW |
| FUIT NUTTIDEL. 337-020-436-203 |                            |                                                                                                                                                                     | CHEC |
|                                | EDAC INC                   | THESE DRAWINGS AND SPECIFICATIONS ARE THE PROPERTY OF EDAC INC.,AND SHALL NOT BE REPRODUCED,OR COPIED OR USED AS THE BASIS FOR THE MANUFACTURE OR SALE OF APPARATUS | SCAL |
|                                | TORONTO, ONTARIO<br>CANADA |                                                                                                                                                                     | DRAW |
| YOUR CONNECTION TO             | QUALITY & SERVICE          | WITHOUT WRITTEN PERMISSION                                                                                                                                          |      |