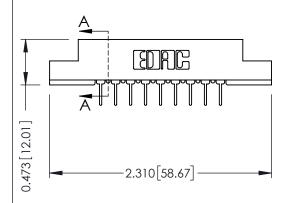

## **See Accompanying Pages for:**

- **Contact Bend Details**
- **Mounting Options**

Card Slot Accepts .054 [1.37] to .070 [1.78] Thick P.C. Board

307 / 357 Card Edge Connector Part Number: 357-009-431-108