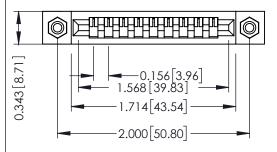

**Mounting Option** #4-40 Unified Threaded Inserts **Contact Detail** 

PC Tail .023x.013(0.58x0.33) - Tail LG=.213(5.41) .156 [3.96] Contact Spacing x .200 [5.08] Row Spacing THIS IS A C.A.D. GENERATED DRAWING DO NOT MAKE MANUAL REVISIONS TO MASTER.

## **See Accompanying Pages for:**

- **Contact Bend Details**
- **Mounting Options**

Card Slot Accepts .054 [1.37] to .070 [1.78] Thick P.C. Board

307 / 357 Card Edge Connector Part Number: 357-009-431-108