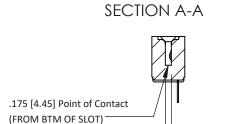

## **See Accompanying Pages for:**

- **Contact Bend Details**
- **Mounting Options**

Card Slot Accepts .054 [1.37] to .070 [1.78] Thick P.C. Board

307 / 357 Card Edge Connector Part Number: 357-009-431-108