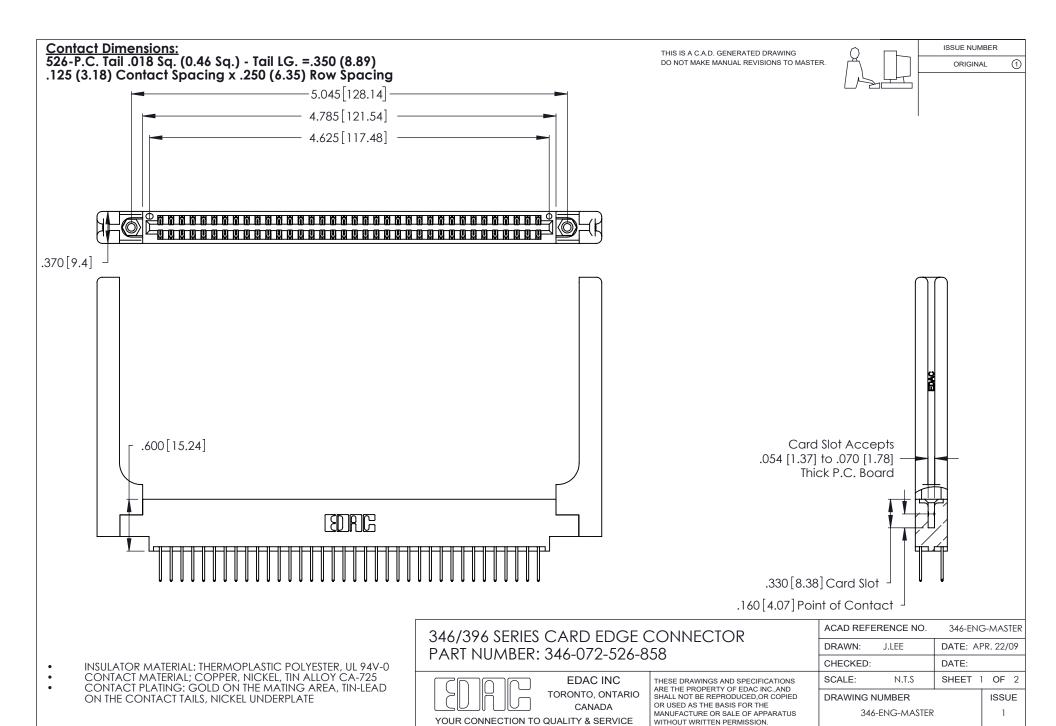

THIS IS A C.A.D. GENERATED DRAWING DO NOT MAKE MANUAL REVISIONS TO MASTER.

ISSUE NUMBER

ORIGINAL

1

**Contact Code 555** 

Contact Code 556

**Contact Code 558** 

**Contact Code 559** 

Contact Code 560

INSULATOR MATERIAL: THERMOPLASTIC POLYESTER, UL 94V-0 CONTACT MATERIAL; COPPER, NICKEL, TIN ALLOY CA-725 CONTACT PLATING: GOLD ON THE MATING AREA, TIN-LEAD

ON THE CONTACT TAILS, NICKEL UNDERPLATE

346/396 SERIES CARD EDGE CONNECTOR CONTACT CODE 555,556,558,559,560 DIMENSIONS

YOUR CONNECTION TO QUALITY & SERVICE

**EDAC INC** TORONTO, ONTARIO CANADA

THESE DRAWINGS AND SPECIFICATIONS ARE THE PROPERTY OF EDAC INC.,AND SHALL NOT BE REPRODUCED, OR COPIED OR USED AS THE BASIS FOR THE MANUFACTURE OR SALE OF APPARATUS WITHOUT WRITTEN PERMISSION.