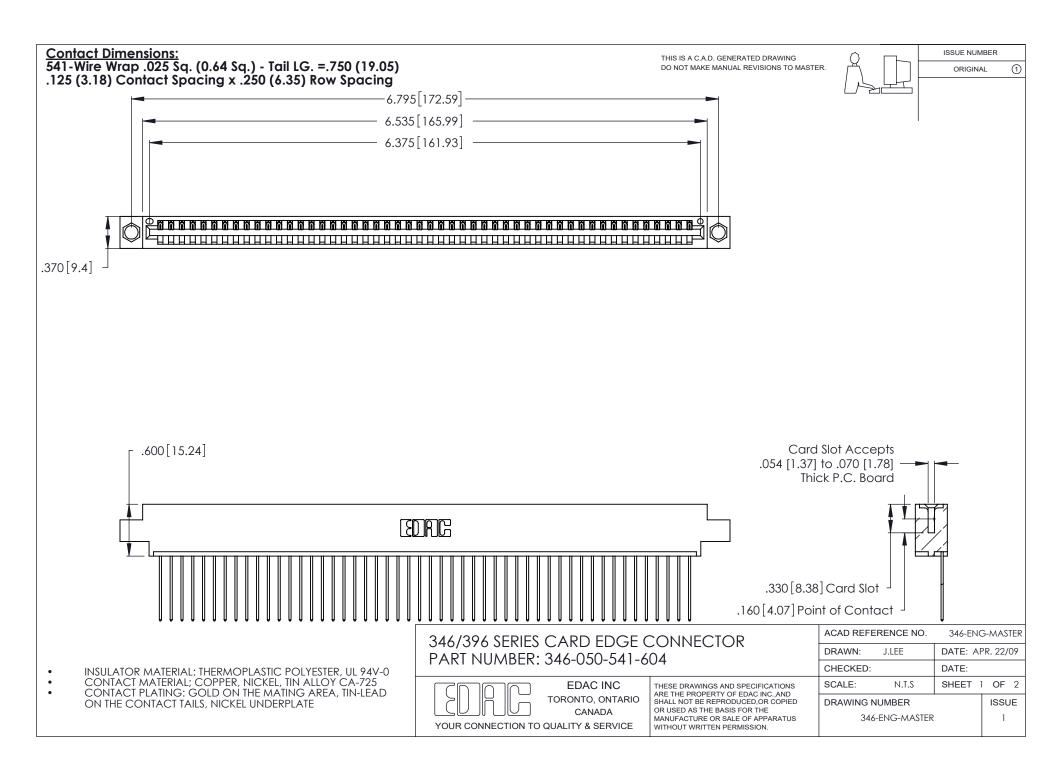

THIS IS A C.A.D. GENERATED DRAWING DO NOT MAKE MANUAL REVISIONS TO MASTER.

ISSUE NUMBER

ORIGINAL

1

**Contact Code 555** 

Contact Code 556

**Contact Code 558** 

**Contact Code 559** 

Contact Code 560

INSULATOR MATERIAL: THERMOPLASTIC POLYESTER, UL 94V-0 CONTACT MATERIAL; COPPER, NICKEL, TIN ALLOY CA-725 CONTACT PLATING: GOLD ON THE MATING AREA, TIN-LEAD

ON THE CONTACT TAILS, NICKEL UNDERPLATE

346/396 SERIES CARD EDGE CONNECTOR CONTACT CODE 555,556,558,559,560 DIMENSIONS

YOUR CONNECTION TO QUALITY & SERVICE

**EDAC INC** TORONTO, ONTARIO CANADA

THESE DRAWINGS AND SPECIFICATIONS ARE THE PROPERTY OF EDAC INC.,AND SHALL NOT BE REPRODUCED, OR COPIED OR USED AS THE BASIS FOR THE MANUFACTURE OR SALE OF APPARATUS WITHOUT WRITTEN PERMISSION.