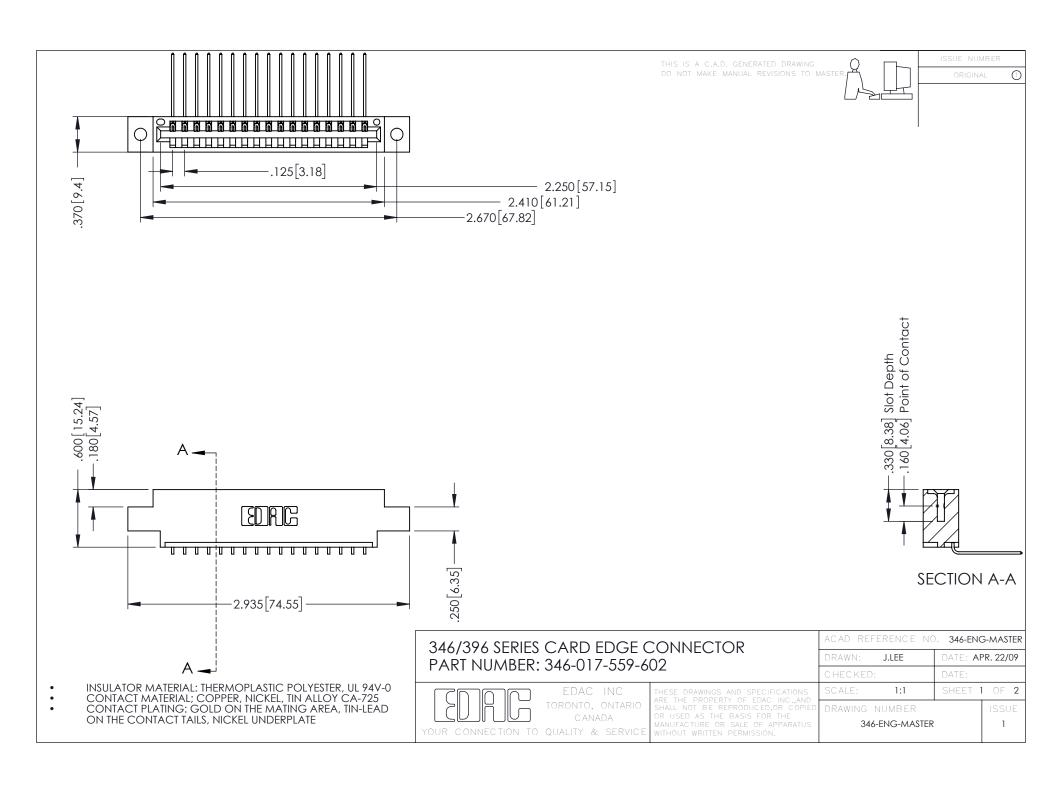

## 346/396 SERIES CARD EDGE CONNECTOR CONTACT CODE 555,556,558,559,560 DIMENSIONS

YOUR CONNECTION TO QUALITY & SERVICE

|   | ACAD REFERENCE NO. 346-ENG-MASTER |                  |
|---|-----------------------------------|------------------|
|   | DRAWN: J.LEE                      | DATE: APR. 22/09 |
|   | CHECKED:                          | DATE:            |
|   | SCALE: 1:1                        | SHEET 2 OF 2     |
| D | DRAWING NUMBER                    | ISSUE            |