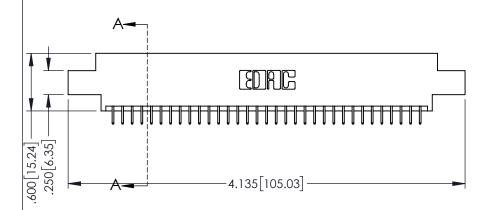

<u>Contact Dimensions:</u>
525-P.C. Tail .018 Sq.(0.46 Sq.) - Tail LG=.150(3.81)
.100 (2.54) Contact Spacing x .200 (5.08) Row Spacing

1

..330[8.38] CARD SLOT .160[4.06] POINT OF CONTACT **SECTION A-A** 

INSULATOR MATERIAL: THERMOPLASTIC PBT BLACK, UL 94V-0

CONTACT MATERIAL; COPPER TIN ALLOY CONTACT PLATING: GOLD ON THE MATING AREA, TIN PLATING ON THE CONTACT TAILS, NICKEL UNDERPLATE

| 345/395 SERIES CARD EDGE CONNECTOR |
|------------------------------------|
| PART NUMBER: 345-066-525-807       |

| ACAD REFERENCE NO. 345-ENG-MASTER |                  |  |  |
|-----------------------------------|------------------|--|--|
| DRAWN: R.STA.MONICA               | DATE:MAY.16/2017 |  |  |
| CHECKED:                          | DATE:            |  |  |
| SCALE: 1:1                        | SHEET 1 OF 2     |  |  |
| DRAWING NUMBER                    | ISSUE            |  |  |
| 345-ENG-MASTER                    | 1                |  |  |