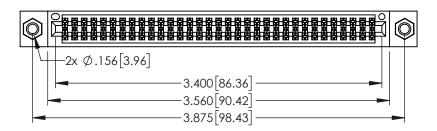

<u>Contact Dimensions:</u>
525-P.C. Tail .018 Sq.(0.46 Sq.) - Tail LG=.150(3.81)
.100 (2.54) Contact Spacing x .200 (5.08) Row Spacing

1

..330[8.38] CARD SLOT .160[4.06] POINT OF CONTACT **SECTION A-A** 

INSULATOR MATERIAL: THERMOPLASTIC PBT BLACK, UL 94V-0

CONTACT MATERIAL; COPPER TIN ALLOY CONTACT PLATING: GOLD ON THE MATING AREA, TIN PLATING ON THE CONTACT TAILS, NICKEL UNDERPLATE

| 345/395 SERIES CARD EDGE CONNECTOR |
|------------------------------------|
| PART NUMBER: 345-066-525-807       |

| ACAD REFERENCE NO. 345-ENG-MASTER |                  |  |  |
|-----------------------------------|------------------|--|--|
| DRAWN: R.STA.MONICA               | DATE:MAY.16/2017 |  |  |
| CHECKED:                          | DATE:            |  |  |
| SCALE: 1:1                        | SHEET 1 OF 2     |  |  |
| DRAWING NUMBER                    | ISSUE            |  |  |
| 345-ENG-MASTER                    | 1                |  |  |