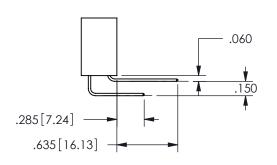

SECTION A-A

.160 4.06 .330[8.38] POINT OF CARD SLOT CONTACT .370 9.4

ISSUE NUMBER ORIGINAL

1

**Contact Code 558** 

Contact Code 559

**Contact Code 560** 

INSULATOR MATERIAL: THERMOPLASTIC POLYESTER, UL 94V-0

DAP MATERIAL AVAILABLE UPON REQUEST

CONTACT MATERIAL; COPPER ALLOY CONTACT PLATING: GOLD ON THE MATING AREA, TIN PLATING ON THE CONTACT TAILS, NICKEL UNDERPLATE

345/395 SERIES CARD EDGE CONNECTOR CONTACT CODE 555,556,558,559,560 DIMENSIONS