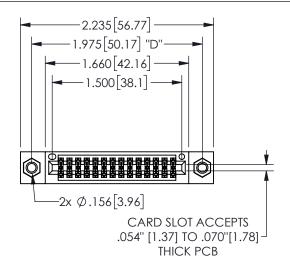

## <u>Contact Dimensions:</u> 560-Extender Board Bend (Code 523 Contacts) See Sheet 2 for Contact Code 555, 556, 558, 559, 560 **Dimensions**

345/395 SERIES CARD EDGE CONNECTOR PART NUMBER: 345-028-560-207

|                     |     |                  | , , , , , |
|---------------------|-----|------------------|-----------|
| ACAD REFERENCE NO.  |     | 345-ENG-MASTER   |           |
| DRAWN: R.STA.MONICA |     | DATE:MAY.16/2017 |           |
| CHECKED:            |     | DATE:            |           |
| SCALE:              | NTS | SHEET            | OF 2      |
| DRAWING NUMBER      |     |                  | ISSUE     |
| 345-ENG-MASTER      |     |                  | 1         |