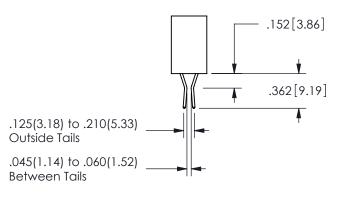

SECTION A-A

.160 4.06 .330[8.38] POINT OF CARD SLOT CONTACT .370 9.4

ISSUE NUMBER ORIGINAL

1

**Contact Code 558** 

Contact Code 559

**Contact Code 560** 

INSULATOR MATERIAL: THERMOPLASTIC POLYESTER, UL 94V-0

DAP MATERIAL AVAILABLE UPON REQUEST

CONTACT MATERIAL; COPPER ALLOY CONTACT PLATING: GOLD ON THE MATING AREA, TIN PLATING ON THE CONTACT TAILS, NICKEL UNDERPLATE

345/395 SERIES CARD EDGE CONNECTOR CONTACT CODE 555,556,558,559,560 DIMENSIONS