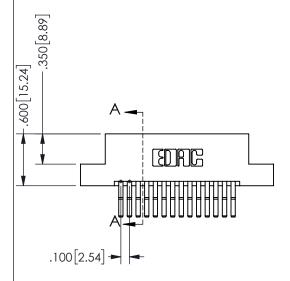

## <u>Contact Dimensions:</u> 560-Extender Board Bend (Code 523 Contacts) See Sheet 2 for Contact Code 555, 556, 558, 559, 560 **Dimensions**

345/395 SERIES CARD EDGE CONNECTOR PART NUMBER: 345-028-560-207

|                     |     |                  | , , , , , |
|---------------------|-----|------------------|-----------|
| ACAD REFERENCE NO.  |     | 345-ENG-MASTER   |           |
| DRAWN: R.STA.MONICA |     | DATE:MAY.16/2017 |           |
| CHECKED:            |     | DATE:            |           |
| SCALE:              | NTS | SHEET            | OF 2      |
| DRAWING NUMBER      |     |                  | ISSUE     |
| 345-ENG-MASTER      |     |                  | 1         |