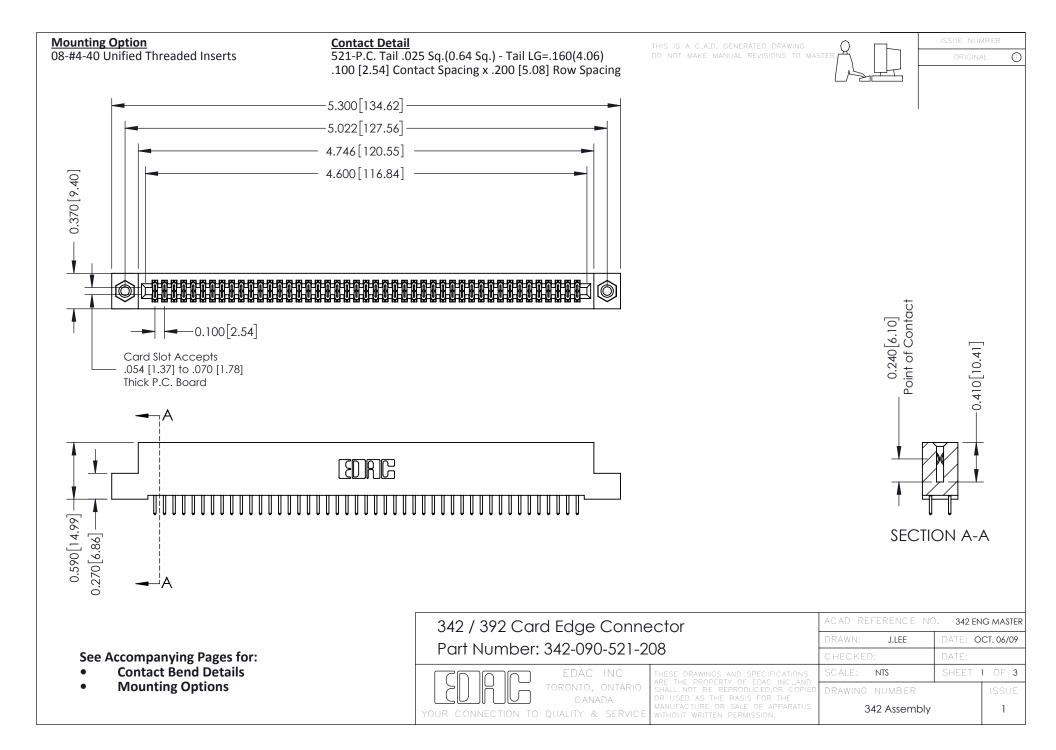

THIS IS A C.A.D. GENERATED DRAWING DO NOT MAKE MANUAL REVISIONS TO MASTER. ISSUE NUMBER

ORIGINAL

1



| 342 / 392 Series Card Edge Connector<br>Contact Bend Detail |                                                                                                                                                                                                  | ACAD REFERENCE NO. 342 ENG MASTER |             |                  |        |
|-------------------------------------------------------------|--------------------------------------------------------------------------------------------------------------------------------------------------------------------------------------------------|-----------------------------------|-------------|------------------|--------|
|