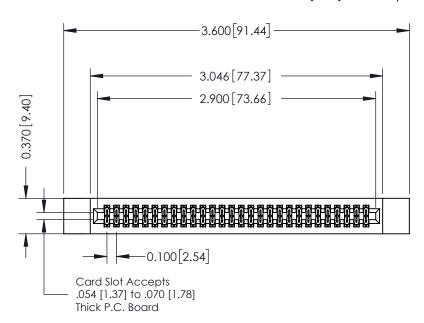

**Mounting Option** 

12-.128 (3.25) Dia. Side Mounting Holes

**Contact Detail** 

524-P.C. Tail .018 Sq.(0.46 Sq.) - Tail LG=.185(4.70) .100 [2.54] Contact Spacing x .200 [5.08] Row Spacing

**See Accompanying Pages for:** 

- **Contact Bend Details**
- **Mounting Options**

342 / 392 Card Edge Connector Part Number: 342-056-524-212

| ACAD REFERENCE NO. 342 ENG MASTER |                  |  |  |  |
|-----------------------------------|------------------|--|--|--|
| DRAWN: J.LEE                      | DATE: OCT. 06/09 |  |  |  |
| CHECKED:                          | DATE:            |  |  |  |
| SCALE: NTS                        | SHEET 1 OF 3     |  |  |  |
| DRAWING NUMBER                    | ISSUE            |  |  |  |

342 Assembly

THIS IS A C.A.D. GENERATED DRAWING DO NOT MAKE MANUAL REVISIONS TO MASTER. ISSUE NUMBER

ORIGINAL

1

| 342 / 392 Series Card Edge Connector<br>Contact Bend Detail |                                                                                                                                   | ACAD REFERENCE NO. 342 ENG MASTER |             |                  |        |
|-------------------------------------------------------------|-----------------------------------------------------------------------------------------------------------------------------------|-----------------------------------|-------------|------------------|--------|
|                                                             |                                                                                                                                   | DRAWN:                            | J.LEE       | DATE: OCT. 06/09 |        |
|                                                             |                                                                                                                                   | CHECKED:                          |             | DATE:            |        |
| EDAC INC                                                    | ARE THE PROPERTY OF EDAC INC.,AND SHALL NOT BE REPRODUCED,OR COPIED OR USED AS THE BASIS FOR THE MANUFACTURE OR SALE OF APPARATUS | SCALE:                            | NTS         | SHEET :          | 2 OF 3 |
| TORONTO, ONTARIO                                            |                                                                                                                                   | DRAWING                           | NUMBER      |                  | ISSUE  |
| YOUR CONNECTION TO QUALITY & SERVICE                        |                                                                                                                                   | 3                                 | 42 Assembly |                  | 1      |