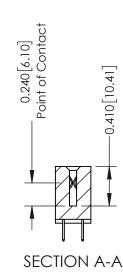

**Mounting Option** 

12-.128 (3.25) Dia. Side Mounting Holes

**Contact Detail** 

524-P.C. Tail .018 Sq.(0.46 Sq.) - Tail LG=.185(4.70) .100 [2.54] Contact Spacing x .200 [5.08] Row Spacing

**See Accompanying Pages for:** 

- **Contact Bend Details**
- **Mounting Options**

342 / 392 Card Edge Connector Part Number: 342-056-524-212

| ACAD REFERENCE NO. 342 ENG MASTER |                  |  |  |  |
|-----------------------------------|------------------|--|--|--|
| DRAWN: J.LEE                      | DATE: OCT. 06/09 |  |  |  |
| CHECKED:                          | DATE:            |  |  |  |
| SCALE: NTS                        | SHEET 1 OF 3     |  |  |  |
| DRAWING NUMBER                    | ISSUE            |  |  |  |

342 Assembly

THIS IS A C.A.D. GENERATED DRAWING DO NOT MAKE MANUAL REVISIONS TO MASTER. ISSUE NUMBER

ORIGINAL

1

| 342 / 392 Series Card Edge Connector<br>Contact Bend Detail |                                                                                                                                   | ACAD REFERENCE NO. 342 ENG MASTER |             |                  |        |
|-------------------------------------------------------------|-----------------------------------------------------------------------------------------------------------------------------------|-----------------------------------|-------------|------------------|--------|
|                                                             |                                                                                                                                   | DRAWN:                            | J.LEE       | DATE: OCT. 06/09 |        |
|                                                             |                                                                                                                                   | CHECKED:                          |             | DATE:            |        |
| EDAC INC                                                    | ARE THE PROPERTY OF EDAC INC.,AND SHALL NOT BE REPRODUCED,OR COPIED OR USED AS THE BASIS FOR THE MANUFACTURE OR SALE OF APPARATUS | SCALE:                            | NTS         | SHEET :          | 2 OF 3 |
| TORONTO, ONTARIO                                            |                                                                                                                                   | DRAWING                           | NUMBER      |                  | ISSUE  |
| YOUR CONNECTION TO QUALITY & SERVICE                        |                                                                                                                                   | 3                                 | 42 Assembly |                  | 1      |