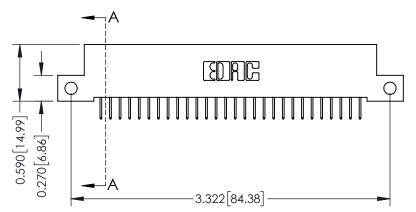

**Mounting Option** 

12-.128 (3.25) Dia. Side Mounting Holes

**Contact Detail** 

524-P.C. Tail .018 Sq.(0.46 Sq.) - Tail LG=.185(4.70) .100 [2.54] Contact Spacing x .200 [5.08] Row Spacing

**See Accompanying Pages for:** 

- **Contact Bend Details**
- **Mounting Options**

342 / 392 Card Edge Connector Part Number: 342-056-524-212

| ACAD REFERENCE NO. 342 ENG MASTER |                  |  |  |  |
|-----------------------------------|------------------|--|--|--|
| DRAWN: J.LEE                      | DATE: OCT. 06/09 |  |  |  |
| CHECKED:                          | DATE:            |  |  |  |
| SCALE: NTS                        | SHEET 1 OF 3     |  |  |  |
| DRAWING NUMBER                    | ISSUE            |  |  |  |

342 Assembly

THIS IS A C.A.D. GENERATED DRAWING DO NOT MAKE MANUAL REVISIONS TO MASTER. ISSUE NUMBER

ORIGINAL

1

| 342 / 392 Series Card Edge Connector<br>Contact Bend Detail |                                                                                                                                   | ACAD REFERENCE NO. 342 ENG MASTER |             |                  |        |
|-------------------------------------------------------------|-----------------------------------------------------------------------------------------------------------------------------------|-----------------------------------|-------------|------------------|--------|
|                                                             |                                                                                                                                   | DRAWN:                            | J.LEE       | DATE: OCT. 06/09 |        |
|                                                             |                                                                                                                                   | CHECKED:                          |             | DATE:            |        |
| EDAC INC                                                    | ARE THE PROPERTY OF EDAC INC.,AND SHALL NOT BE REPRODUCED,OR COPIED OR USED AS THE BASIS FOR THE MANUFACTURE OR SALE OF APPARATUS | SCALE:                            | NTS         | SHEET :          | 2 OF 3 |
| TORONTO, ONTARIO                                            |                                                                                                                                   | DRAWING                           | NUMBER      |                  | ISSUE  |
| YOUR CONNECTION TO QUALITY & SERVICE                        |                                                                                                                                   | 3                                 | 42 Assembly |                  | 1      |