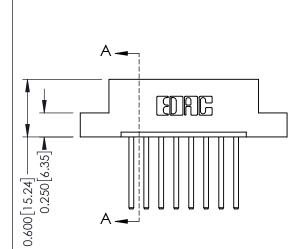

## **Mounting Option** 02-.128 (3.25) Dia. Mounting Holes - 0.370[9.40] Card Slot Accepts .054 [1.37] to .070 [1.78] Thick P.C. Board -0.156[3.96]

— 1.412[35.86] – 1.558 [39.57]

**Contact Detail** 

THIS IS A C.A.D. GENERATED DRAWING 544-Wire Wrap .050x.025(1.27x0.64) - Tail LG=.750(19.05)po not make manual revisions to master. .156 [3.96] Contact Spacing x .200 [5.08] Row Spacing