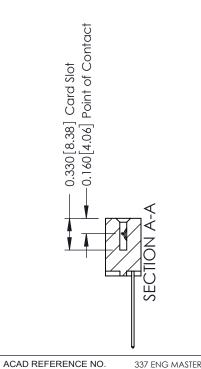

ISSUE NUMBER

ORIGINAL

1

| 337 / 387 Series Card Edge Connector<br>Contact Bend Detail           |                                                                                                                                                                                                  | ACAD REFERENCE NO. | 337 ENG MASTER   |               |
|-----------------------------------------------------------------------|--------------------------------------------------------------------------------------------------------------------------------------------------------------------------------------------------|--------------------|------------------|---------------|
|                                                                       |                                                                                                                                                                                                  | DRAWN: J.LEE       | DATE: OCT. 06/09 |               |
|                                                                       |                                                                                                                                                                                                  | CHECKED:           | DATE:            |               |
| EDAC INC TORONTO, ONTARIO CANADA YOUR CONNECTION TO QUALITY & SERVICE | THESE DRAWINGS AND SPECIFICATIONS ARE THE PROPERTY OF EDAC INC.,AND SHALL NOT BE REPRODUCED, OR COPIED OR USED AS THE BASIS FOR THE MANUFACTURE OR SALE OF APPARATUS WITHOUT WRITTEN PERMISSION. | SCALE: NTS         | SHEET            | 2 <b>OF</b> 3 |
|                                                                       |                                                                                                                                                                                                  | DRAWING NUMBER     |                  | ISSUE         |
|                                                                       |                                                                                                                                                                                                  | 337 Assembly       |                  | 1             |