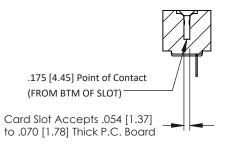

**Mounting Option** M3-0.5 Metric Threaded Inserts **Contact Detail** 

PC Tail .046x.014(1.17x0.36) - Tail LG=.213(5.41) .156 [3.96] Contact Spacing x .200 [5.08] Row Spacing

THIS IS A C.A.D. GENERATED DRAWING DO NOT MAKE MANUAL REVISIONS TO MASTER.