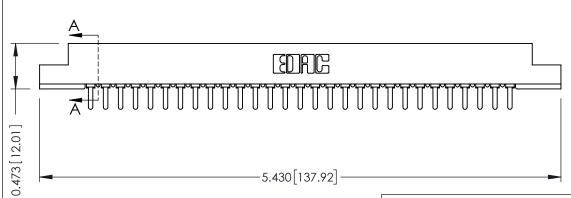

## **SECTION A-A**

## **See Accompanying Pages for:**

- **Contact Bend Details**
- **Mounting Options**

307 / 357 Card Edge Connector Part Number: 307-029-421-107

**EDAC INC** TORONTO, ONTARIO CANADA

THESE DRAWINGS AND SPECIFICATIONS ARE THE PROPERTY OF EDAC INC.,AND SHALL NOT BE REPRODUCED, OR COPIED OR USED AS THE BASIS FOR THE MANUFACTURE OR SALE OF APPARATUS WITHOUT WRITTEN PERMISSION.