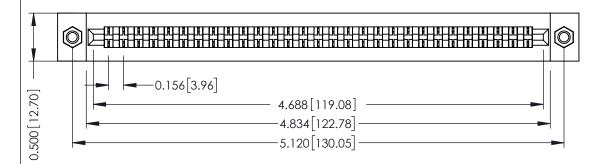

**Mounting Option** M3-0.5 Metric Threaded Inserts **Contact Detail** 

PC Tail .046x.014(1.17x0.36) - Tail LG=.213(5.41) .156 [3.96] Contact Spacing x .200 [5.08] Row Spacing

THIS IS A C.A.D. GENERATED DRAWING DO NOT MAKE MANUAL REVISIONS TO MASTER.