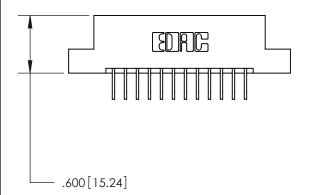

THIS IS A C.A.D. GENERATED DRAWING DO NOT MAKE MANUAL REVISIONS TO MASTER.

ISSUE NUMBER

.165[4.19]

.375 [9.54]

ORIGINAL

1

.060 [1.52] .125(3.18) to .210(5.33) **Outside Tails** .125(3.18) to .210(5.33) **Outside Tails** 