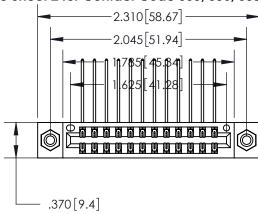

<u>Contact Dimensions:</u>
558-90 Degree Bend (Code 541 Contacts)
See Sheet 2 for Contact Code 555, 556, 558, 559, 560 Dimensions

INSULATOR MATERIAL: THERMOPLASTIC POLYESTER, UL 94V-0 CONTACT MATERIAL; COPPER, NICKEL, TIN ALLOY CA-725

CONTACT PLATING: GOLD ON THE MATING AREA, TIN-LEAD ON THE CONTACT TAILS, NICKEL UNDERPLATE

THIS IS A C.A.D. GENERATED DRAWING DO NOT MAKE MANUAL REVISIONS TO MASTER.

Card Slot Accepts .054 [1.37] to .070 [1.78] Thick P.C. Board .330 [8.38] Card Slot .160 [4.07] Point of Contact —

846/896 SERIES HIGH TEMP CARD EDGE CONNECTOR PART NUMBER: 896-024-558-208

**EDAC INC** TORONTO, ONTARIO CANADA

THESE DRAWINGS AND SPECIFICATIONS ARE THE PROPERTY OF EDAC INC.,AND SHALL NOT BE REPRODUCED, OR COPIED OR USED AS THE BASIS FOR THE MANUFACTURE OR SALE OF APPARATUS WITHOUT WRITTEN PERMISSION.