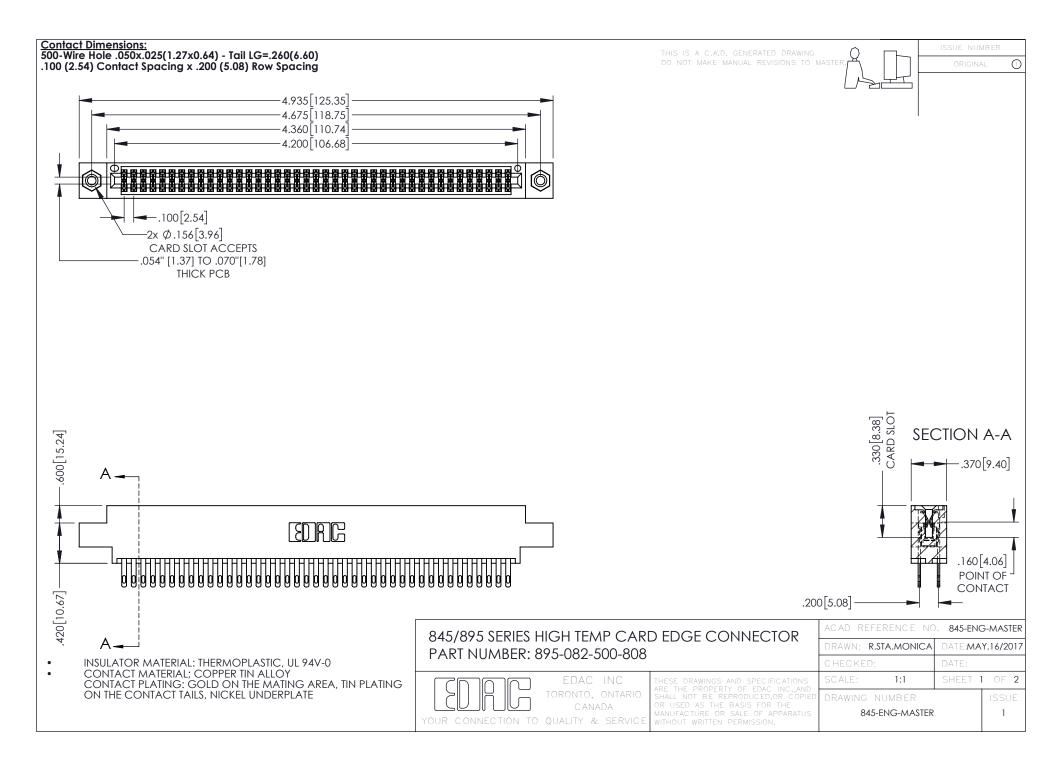

- INSULATOR MATERIAL: THERMOPLASTIC POLYESTER, UL 94V-0 DAP MATERIAL AVAILABLE UPON REQUEST
- CONTACT MATERIAL; COPPER ALLOY

**Contact Code 558** 

CONTACT PLATING: GOLD ON THE MATING AREA, TIN PLATING ON THE CONTACT TAILS, NICKEL UNDERPLATE

## 845/895 SERIES HIGH TEMP CARD EDGE CONNECTOR CONTACT CODE 555,556,558,559,560 DIMENSIONS

YOUR CONNECTION TO QUALITY & SERVICE

Contact Code 559

|   | ACAD REFERENCE NO   | . 845-ENG-MASTER |
|---|---------------------|------------------|
|   | DRAWN: R.STA.MONICA | DATE:MAY.16/2017 |
|   | CHECKED:            | DATE:            |
|   | SCALE: 1:1          | SHEET 2 OF 2     |
| D | DRAWING NUMBER      | ISSUE            |

Contact Code 560

845-ENG-MASTER